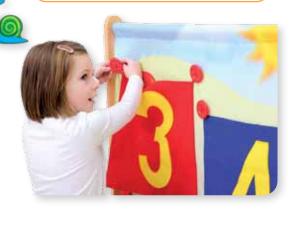

## **DIDACTIC ROOM DIVIDERS**

- measurements: 92 x 39,5 x 154 cm

- material: wood + microfibre fabric + cotton

- 1. Let chidren remove all cotton squares.
- 2. Mix the squares and ask children to put them back on the right places (according to the number of fruits and vegetables).
- 3. Check the result.

#### **Didactic room dividers** Fruits / Vegetables 1-4

Side 1: grapes and corns (numbers 1 and 2 - their amount - are stitched on a removable cotton squares).

Side 2: apple and paprika (numbers 3 and 4 - their amount - are stitched on a removable cotton squares).