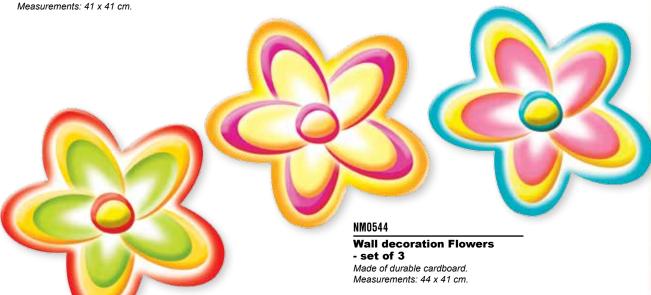

le wall decoration

- Meadow 3

Measurements: 162 x 71 cm (L x H).



#### NE1951

#### Textile wall decoration

- Forrest 1

Measurements: 162 x 79 cm (L x H).



#### NE1952

#### Textile wall decoration

- Forrest 2

Measurements: 162 x 71 cm (L x H).





## Fruit pillow - Cherry

Measurements: 70 x 65 cm.



Fruit pillow - Lemon Measurements: 58 x 67 cm.



#### Fruit pillow - Plum

Measurements: 55 x 65 cm.



#### Fruit pillow - Pear

Measurements: 60 x 70 cm.



## **WALL DECORATIONS**

- made of durable cardboard





#### Wall decoration Sun Made of durable cardboard. Measurements: 42,5 x 41 cm.

# NM0542

## Wall decoration Clouds

- set of 2

Made of durable cardboard. Measurements: 60 x 40 cm.

# NM0543

#### Wall decoration Butterflies - set of 2

Made of durable cardboard.