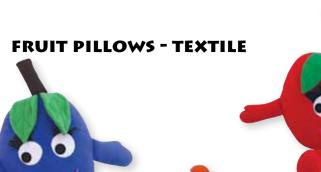

## Fruit pillow - Cherry

Measurements: 70 x 65 cm.

Fruit pillow - Lemon Measurements: 58 x 67 cm.