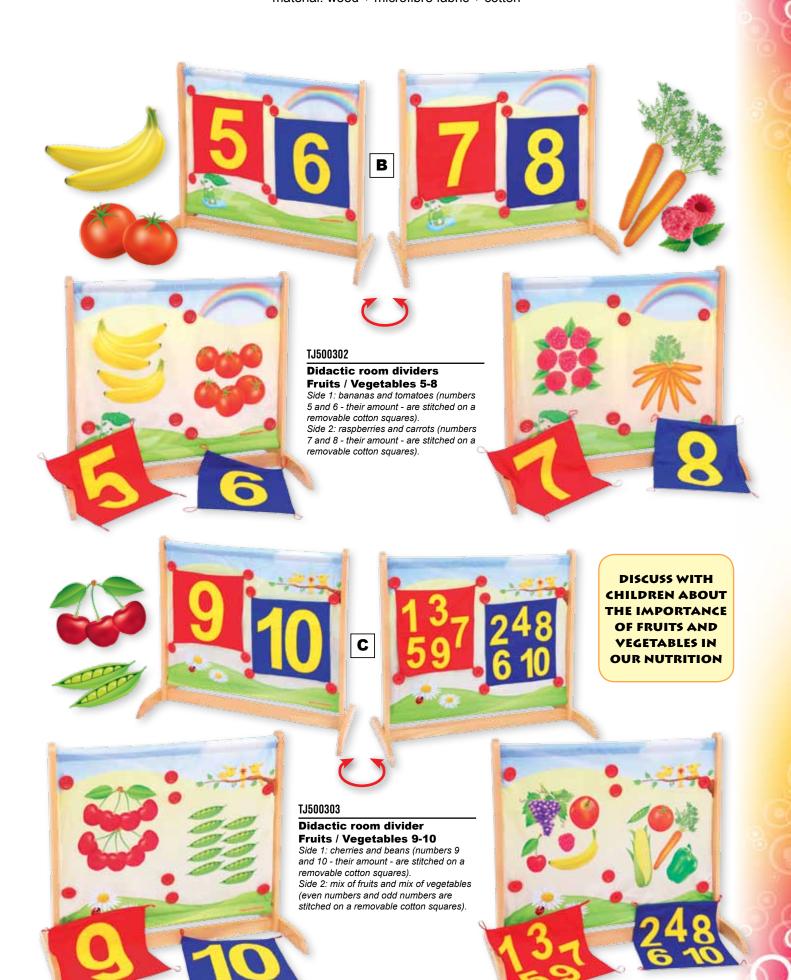

## **DIDACTIC ROOM DIVIDERS**

- measurements: 92 x 39,5 x 154 cm

- material: wood + microfibre fabric + cotton

- 1. Let chidren remove all cotton squares.
- 2. Mix the squares and ask children to put them back on the right places (according to the number of fruits and vegetables).
- 3. Check the result.

TRAIN YOUR MEMORY: WHAT IS UNDER THE SQUARE NUMBER 5 ?