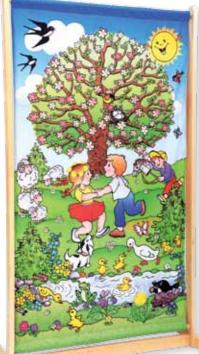

## **EDUCATIONAL ROOM DIVIDERS**

- measurements: 92 x 39,5 x 154 cm

- material: wood + microfibre fabric

TJ501201 Educational room divider Spring / Autumn

Educational room divider Summer / Winter