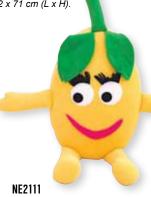

## Fruit pillow - Cherry

Measurements: 70 x 65 cm.

Fruit pillow - Lemon Measurements: 58 x 67 cm.