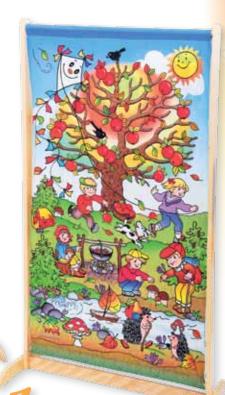

## **EDUCATIONAL ROOM DIVIDERS**

- measurements: 92 x 39,5 x 154 cm

- material: wood + microfibre fabric

TJ501201 Educational room divider Spring / Autumn

Educational room divider Summer / Winter