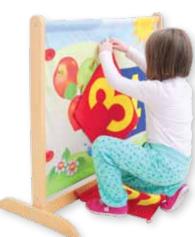

## **DIDACTIC ROOM DIVIDERS**

- measurements: 92 x 39,5 x 154 cm

- material: wood + microfibre fabric + cotton

- 1. Let chidren remove all cotton squares.
- 2. Mix the squares and ask children to put them back on the right places (according to the number of fruits and vegetables).
- 3. Check the result.

TRAIN YOUR MEMORY: WHAT IS UNDER THE SQUARE NUMBER 5 ?