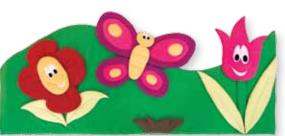

# **TEXTILE WALL DECORATIONS**

NE1961

# Textile wall decoration

- Meadow 1

Measurements: 162 x 74 cm (L x H).