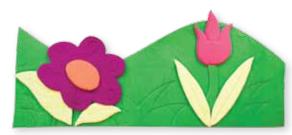

# **TEXTILE WALL DECORATIONS**

NE1961

#### Textile wall decoration

- Meadow 3

Measurements: 162 x 71 cm (L x H).