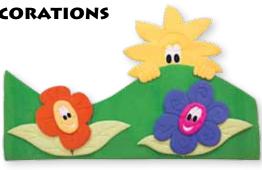

# **TEXTILE WALL DECORATIONS**

NE1961

#### Textile wall decoration

- Meadow 2

Measurements: 162 x 108 cm (L x H).