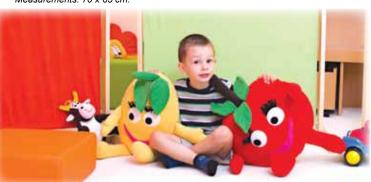

## Fruit pillow - Cherry

Measurements: 70 x 65 cm.

Fruit pillow - Lemon Measurements: 58 x 67 cm.