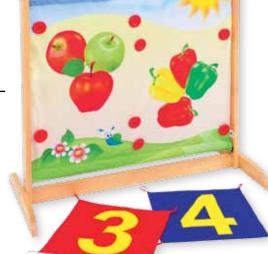

## TJ500301

#### **Didactic room dividers** Fruits / Vegetables 1-4

Side 1: grapes and corns (numbers 1 and 2 - their amount - are stitched on a removable cotton squares).

Side 2: apple and paprika (numbers 3 and 4 - their amount - are stitched on a removable cotton squares).