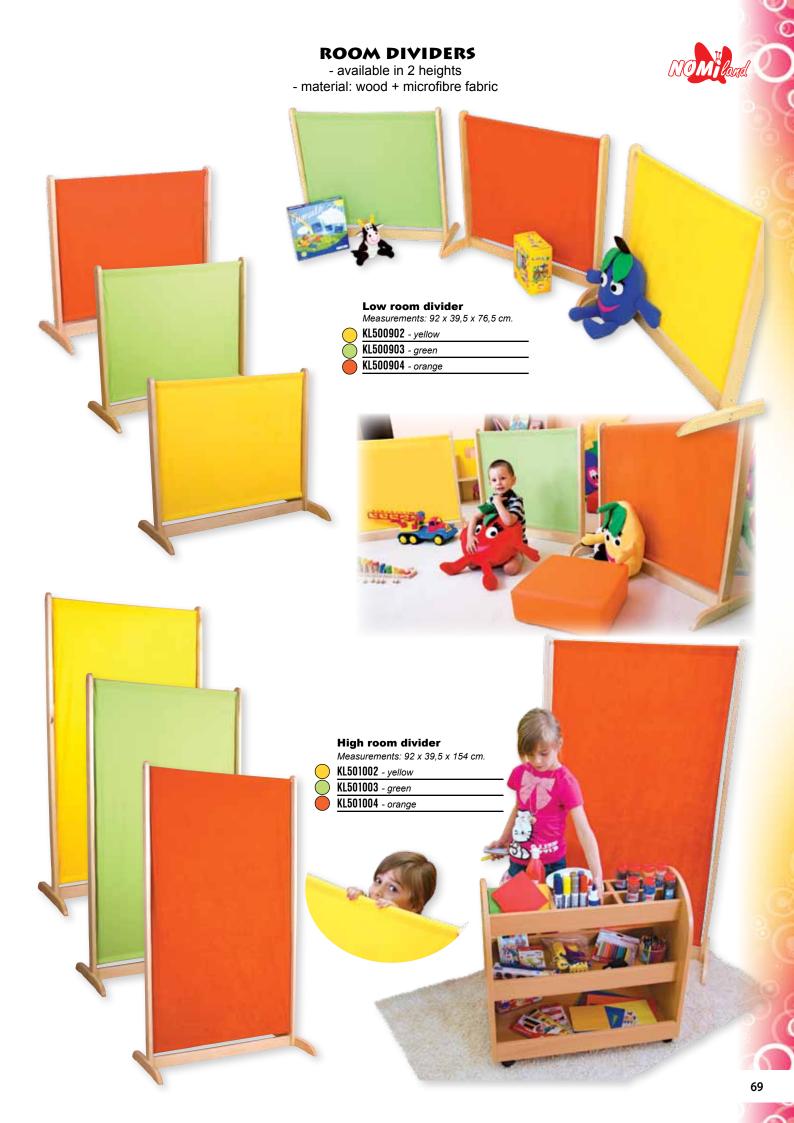

## **DIDACTIC ROOM DIVIDERS**

- measurements: 92 x 39,5 x 154 cm

- material: wood + microfibre fabric + cotton