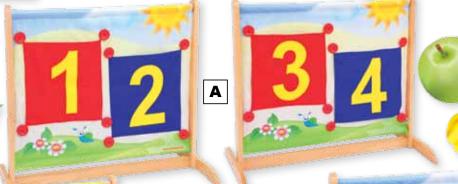

## TJ500301

#### **Didactic room dividers** Fruits / Vegetables 1-4

Side 1: grapes and corns (numbers 1 and 2 - their amount - are stitched on a removable cotton squares).

Side 2: apple and paprika (numbers 3 and 4 - their amount - are stitched on a removable cotton squares).