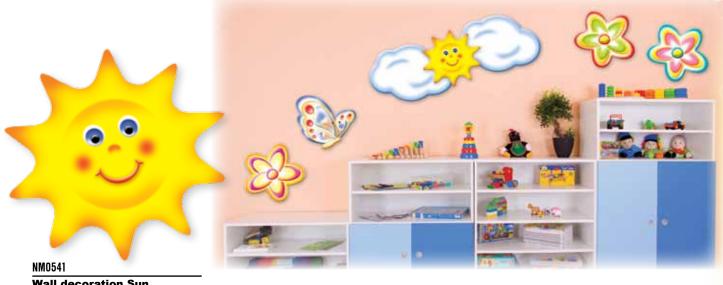

## **WALL DECORATIONS**

- made of durable cardboard

#### Wall decoration Sun Made of durable cardboard. Measurements: 42,5 x 41 cm.