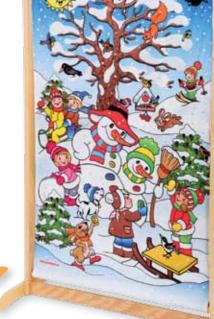

## **EDUCATIONAL ROOM DIVIDERS**

- measurements: 92 x 39,5 x 154 cm

- material: wood + microfibre fabric

TJ501201 Educational room divider Spring / Autumn

Educational room divider Summer / Winter