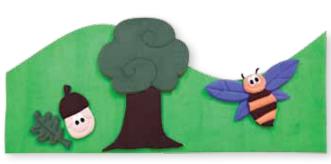

#### Textile wall decoration

- Forrest 1

Measurements: 162 x 79 cm (L x H).

#### NE1952