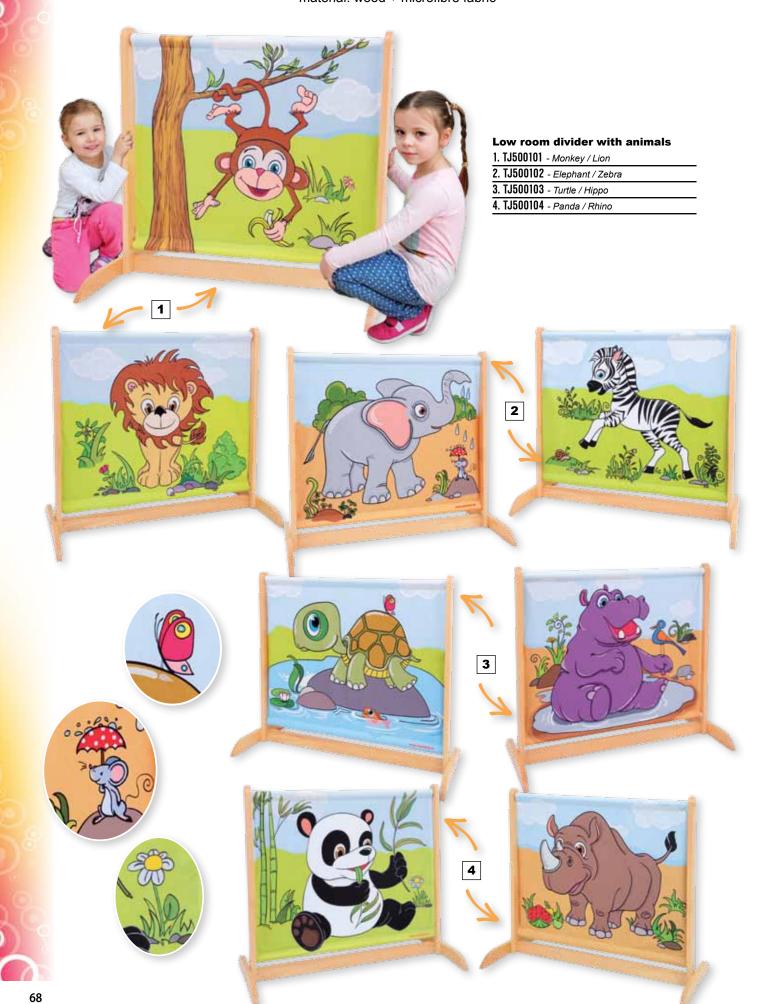

## LOW ROOM DIVIDERS WITH ANIMALS

- measurements: 92 x 39,5 x 76,5 cm - material: wood + microfibre fabric