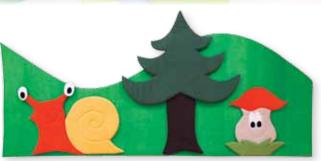

#### NE1952

#### Textile wall decoration

- Forrest 2

Measurements: 162 x 71 cm (L x H).