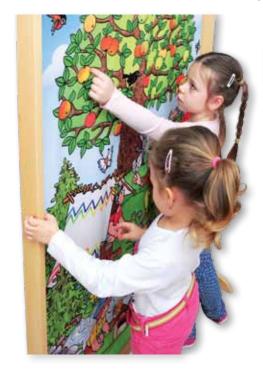

## **EDUCATIONAL ROOM DIVIDERS**

- measurements: 92 x 39,5 x 154 cm

- material: wood + microfibre fabric

TJ501201 Educational room divider Spring / Autumn

Educational room divider Summer / Winter