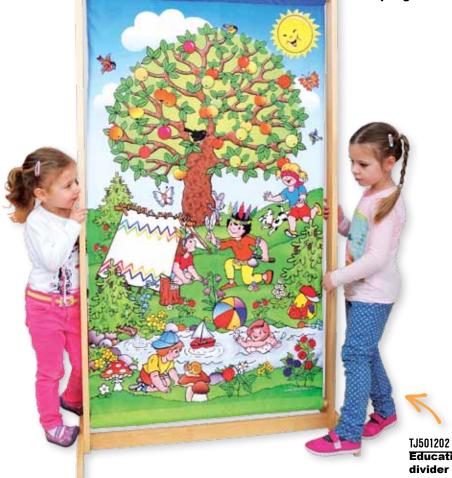

## **EDUCATIONAL ROOM DIVIDERS**

- measurements: 92 x 39,5 x 154 cm

- material: wood + microfibre fabric

TJ501201 Educational room divider Spring / Autumn

Educational room divider Summer / Winter