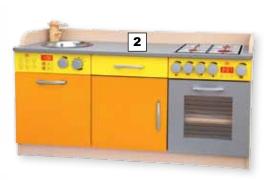

# **ELEGANT KITCHEN FOR KIDS**

There are 2 types of the kitchen - MAXI or MIDI. Construction is made of laminated chipboard in Maple shade. Working place, microwave and stove are made of silver laminated chipboard.

120 cm

**Elegant Kitchen MIDI**Measurements: 120 x 67 x 39 cm (LxHxW).

1. UZ50321 - red-yellow

2. UZ50329 - orange-yellow

3. UZ50630 - green-yellow

4. UZ50440 - maple