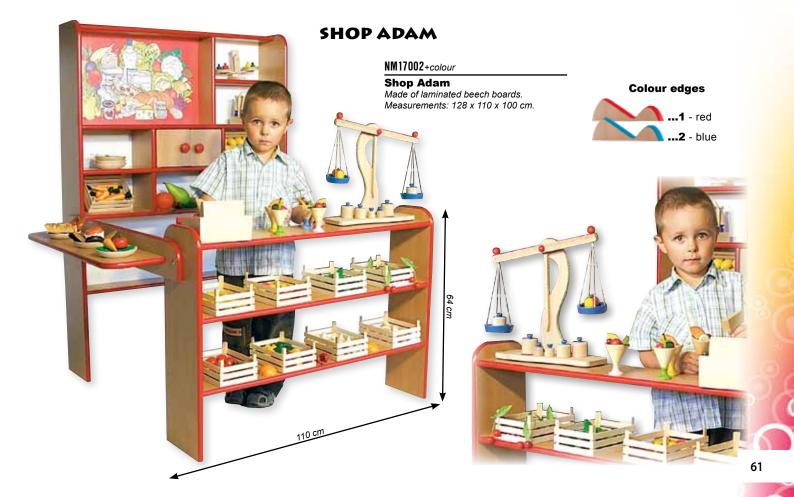

r parts are made of high quality laminated MDF board.



# Cosmetic table Flower

Chair is sold separately. Maple shade. Measurements with mirror: 70 x 107 x 42 cm (L x H x W). Table height: 57,3 cm.



#### **Chairs for cosmetic tables**

Diameter: 36,3 cm. Seat height: 32,2 cm. Maple shade.

1. PN1023 - Star chair

2. PN1024 - Flower chair

3. PN1025 - Relax chair







135 cm



# **ELEGANT KITCHEN FOR KIDS**

There are 2 types of the kitchen - MAXI or MIDI. Construction is made of laminated chipboard in Maple shade. Working place, microwave and stove are made of silver laminated chipboard.





















120 cm

**Elegant Kitchen MIDI**Measurements: 120 x 67 x 39 cm (LxHxW).

1. UZ50321 - red-yellow

2. UZ50329 - orange-yellow

3. UZ50630 - green-yellow

4. UZ50440 - maple