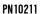

# PN10221

#### **Cosmetic table Star**

Chair is sold separately. Maple shade. Measurements with mirror: 70 x 107 x 42 cm (L x H x W). Table height: 57,3 cm.