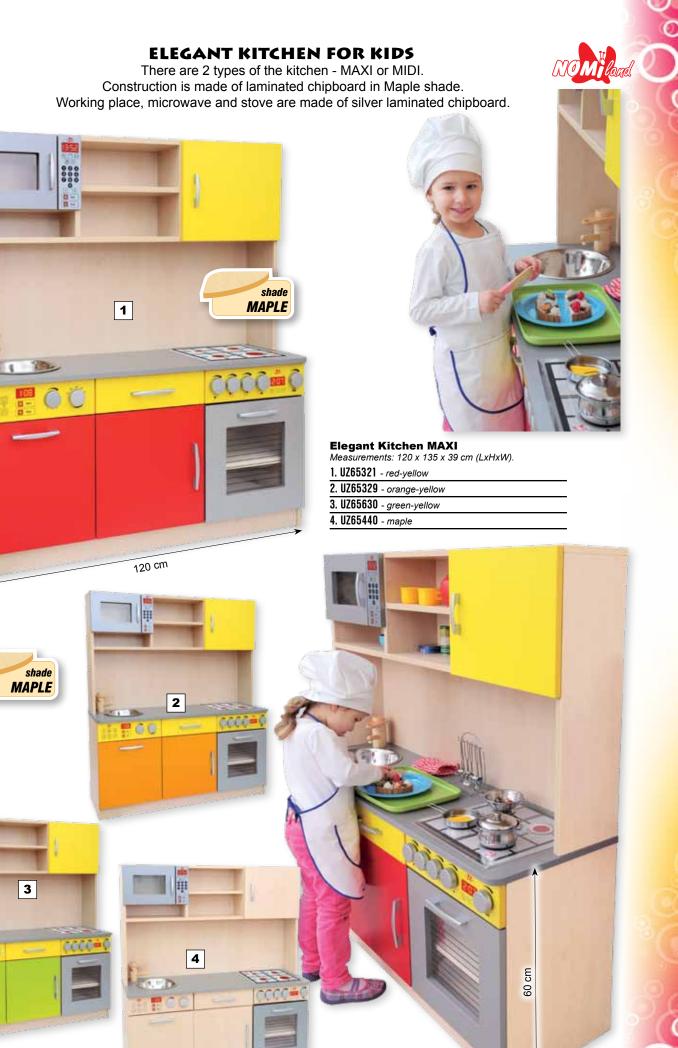

# **ELEGANT KITCHEN FOR KIDS**

There are 2 types of the kitchen - MAXI or MIDI. Construction is made of laminated chipboard in Maple shade. Working place, microwave and stove are made of silver laminated chipboard.