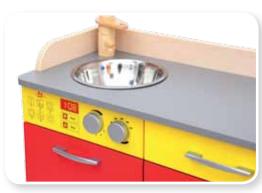

# **ELEGANT KITCHEN FOR KIDS**

There are 2 types of the kitchen - MAXI or MIDI. Construction is made of laminated chipboard in Maple shade. Working place, microwave and stove are made of silver laminated chipboard.

120 cm

**Elegant Kitchen MIDI**Measurements: 120 x 67 x 39 cm (LxHxW).

1. UZ50321 - red-yellow

2. UZ50329 - orange-yellow

3. UZ50630 - green-yellow

4. UZ50440 - maple