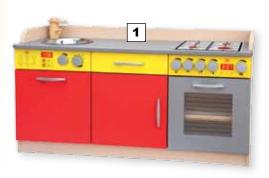

# **ELEGANT KITCHEN FOR KIDS**

There are 2 types of the kitchen - MAXI or MIDI. Construction is made of laminated chipboard in Maple shade. Working place, microwave and stove are made of silver laminated chipboard.

120 cm

**Elegant Kitchen MIDI**Measurements: 120 x 67 x 39 cm (LxHxW).

1. UZ50321 - red-yellow

2. UZ50329 - orange-yellow

3. UZ50630 - green-yellow

4. UZ50440 - maple