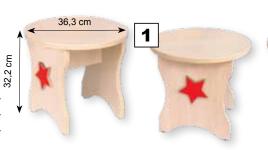

#### **Chairs for cosmetic tables**

Diameter: 36,3 cm. Seat height: 32,2 cm. Maple shade.

1. PN1023 - Star chair

2. PN1024 - Flower chair

3. PN1025 - Relax chair

135 cm