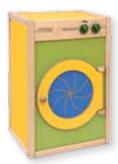

# KITCHEN FOR KIDS



### PN1032

# Washing mashine

Measurements: 43,5 x 66 x 35 cm  $(L \times H \times W).$ 



### PN1033

#### Cabinet with sink

With one shelf inside. Measurements: 43,5 x 66 x 35 cm  $(L \times H \times W).$ 



### PN1034

#### Stove with oven

With one shelf inside. Measurements: 43,5 x 66 x 35 cm  $(L \times H \times W).$ 



### PN1031

#### Fridge with freezer

One shelf inside of the fridge part. Measurements: 43,5 x 96 x 35 cm  $(L \times H \times W).$ 



### PN1036

#### **Corner cabinet**

Measurements: 35 x 66 x 35 cm.







# 107 cm

PN1035 **Microwave** 

cm (L x H x W).

Measurements: 37 x 25 x 24,7

# PN10221

#### **Cosmetic table Star**

Chair is sold separately. Maple shade. Measurements with mirror: 70 x 107 x 42 cm (L x H x W). Table height: 57,3 cm.

# **COSMETIC