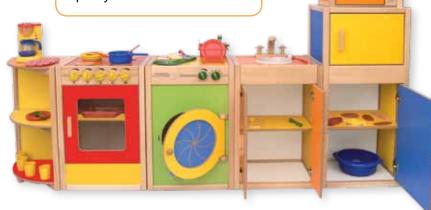

# KITCHEN FOR KIDS

# Washing mashine

Measurements: 43,5 x 66 x 35 cm  $(L \times H \times W).$ 

#### Cabinet with sink

With one shelf inside. Measurements: 43,5 x 66 x 35 cm  $(L \times H \times W).$ 

#### Stove with oven

With one shelf inside. Measurements: 43,5 x 66 x 35 cm  $(L \times H \times W).$ 

#### Fridge with freezer

One shelf inside of the fridge part. Measurements: 43,5 x 96 x 35 cm  $(L \times H \times W).$ 