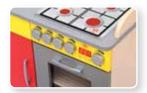

# **ELEGANT KITCHEN FOR KIDS**

There are 2 types of the kitchen - MAXI or MIDI. Construction is made of laminated chipboard in Maple shade. Working place, microwave and stove are made of silver laminated chipboard.