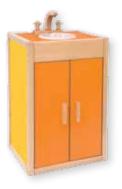

#### Cabinet with sink

With one shelf inside. Measurements: 43,5 x 66 x 35 cm  $(L \times H \times W).$ 