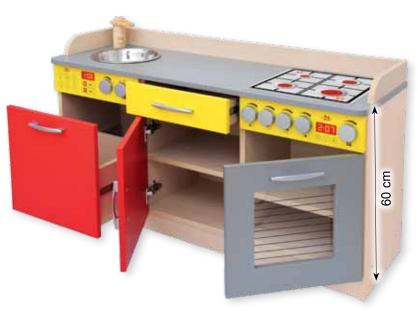

# **ELEGANT KITCHEN FOR KIDS**

There are 2 types of the kitchen - MAXI or MIDI. Construction is made of laminated chipboard in Maple shade. Working place, microwave and stove are made of silver laminated chipboard.

120 cm

**Elegant Kitchen MIDI**Measurements: 120 x 67 x 39 cm (LxHxW).

1. UZ50321 - red-yellow

2. UZ50329 - orange-yellow

3. UZ50630 - green-yellow

4. UZ50440 - maple