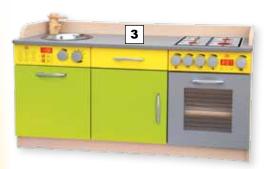

# **ELEGANT KITCHEN FOR KIDS**

There are 2 types of the kitchen - MAXI or MIDI. Construction is made of laminated chipboard in Maple shade. Working place, microwave and stove are made of silver laminated chipboard.

120 cm

**Elegant Kitchen MIDI**Measurements: 120 x 67 x 39 cm (LxHxW).

1. UZ50321 - red-yellow

2. UZ50329 - orange-yellow

3. UZ50630 - green-yellow

4. UZ50440 - maple