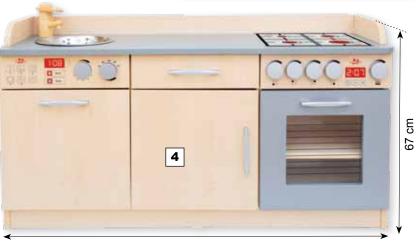

# **ELEGANT KITCHEN FOR KIDS**

There are 2 types of the kitchen - MAXI or MIDI. Construction is made of laminated chipboard in Maple shade. Working place, microwave and stove are made of silver laminated chipboard.

120 cm

**Elegant Kitchen MIDI**Measurements: 120 x 67 x 39 cm (LxHxW).

1. UZ50321 - red-yellow

2. UZ50329 - orange-yellow

3. UZ50630 - green-yellow

4. UZ50440 - maple