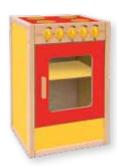

#### Stove with oven

With one shelf inside. Measurements: 43,5 x 66 x 35 cm  $(L \times H \times W).$ 