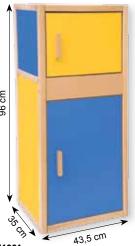

#### Fridge with freezer

One shelf inside of the fridge part. Measurements: 43,5 x 96 x 35 cm  $(L \times H \times W).$ 