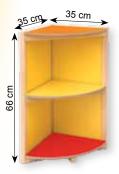

# KITCHEN FOR KIDS



### PN1032

# Washing mashine

Measurements: 43,5 x 66 x 35 cm  $(L \times H \times W).$ 



### PN1033

#### Cabinet with sink

With one shelf inside. Measurements: 43,5 x 66 x 35 cm  $(L \times H \times W).$ 



### PN1034

#### Stove with oven

With one shelf inside. Measurements: 43,5 x 66 x 35 cm  $(L \times H \times W).$ 



### PN1031

#### Fridge with freezer

One shelf inside of the fridge part. Measurements: 43,5 x 96 x 35 cm  $(L \times H \times W).$ 



### PN1036

#### **Corner cabinet**

Measurements: 35 x 66 x 35 cm.







# 107 cm

PN1035 **Microwave** 

cm (L x H x W).

Measurements: 37 x 25 x 24,7

# PN10221

#### **Cosmetic table Star**

Chair is sold separately. Maple shade. Measurements with mirror: 70 x 107 x 42 cm (L x H x W). Table height: 57,3 cm.

# **COSMETIC TABLES**

- construction is made of chipboard in maple shade - colour parts are made of high quality laminated MDF board.



# Cosmetic table Flower

Chair is sold separately. Maple shade. Measurements with mirror: 70 x 107 x 42 cm (L x H x W). Table height: 57,3 cm.



#### **Chairs for cosmetic tables**

Diameter: 36,3 cm. Seat height: 32,2 cm. Maple shade.

1. PN1023 - Star chair

2. PN1024 - Flower chair

3. PN1025 - Relax chair







135 cm



# **ELEGANT KITC