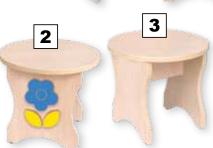

#### **Chairs for cosmetic tables**

Diameter: 36,3 cm. Seat height: 32,2 cm. Maple shade.

1. PN1023 - Star chair

2. PN1024 - Flower chair

3. PN1025 - Relax chair

135 cm