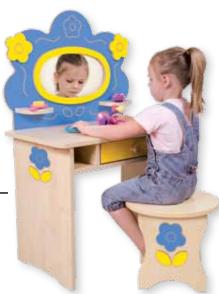

# Cosmetic table Flower

Chair is sold separately. Maple shade. Measurements with mirror: 70 x 107 x 42 cm (L x H x W). Table height: 57,3 cm.