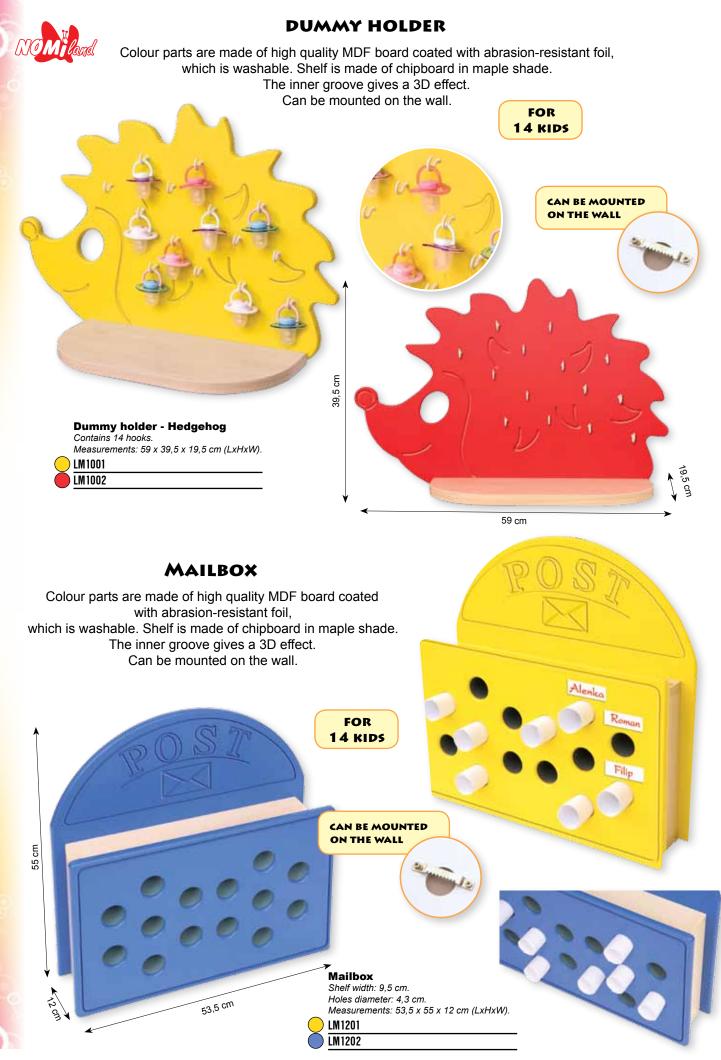

## HANGER WITH SHELF

- Made of high quality laminated MDF board.

PN10051 - Ducks **PN10052** - Fish PN10053 - Sea horse PN10041 - Ducks PN10042 - Fish PN10043 - Sea horse

|            | Colour plastic glass |
|------------|----------------------|
| _          | Capacity: 0,3 I.     |
| $\bigcirc$ | BT10301              |
| $\bigcirc$ | BT10302              |
| $\bigcirc$ | BT10303              |
| $\bigcirc$ | BT10304              |
|            |                      |