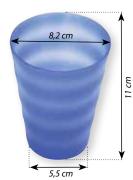

## HANGER WITH SHELF

- Made of high quality laminated MDF board.

PN10051 - Ducks **PN10052** - Fish PN10053 - Sea horse PN10041 - Ducks PN10042 - Fish PN10043 - Sea horse

|            | Colour plastic glass |
|------------|----------------------|
| _          | Capacity: 0,3 I.     |
| $\bigcirc$ | BT10301              |
| $\bigcirc$ | BT10302              |
| $\bigcirc$ | BT10303              |
| $\bigcirc$ | BT10304              |
|            |                      |