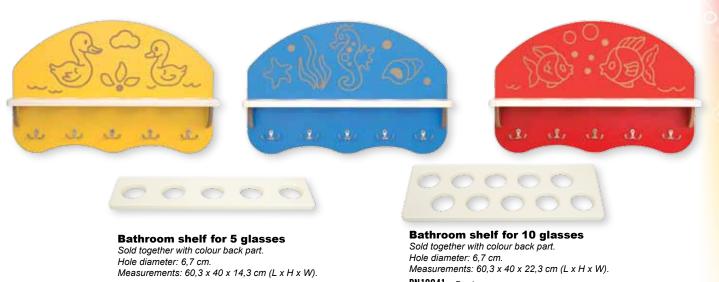

## HANGER WITH SHELF

- Made of high quality laminated MDF board.

PN10051 - Ducks **PN10052** - Fish PN10053 - Sea horse PN10041 - Ducks PN10042 - Fish PN10043 - Sea horse

|            | Colour plastic glass |
|------------|----------------------|
| _          | Capacity: 0,3 I.     |
| $\bigcirc$ | BT10301              |
| $\bigcirc$ | BT10302              |
| $\bigcirc$ | BT10303              |
| $\bigcirc$ | BT10304              |
|            |                      |