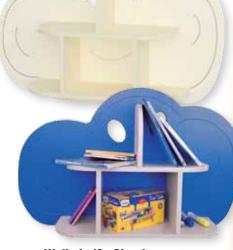

### Wall shelf - Cloud Measurements: 105 x 70 x 25 cm. P0105/V - vanilla P0105/M - blue