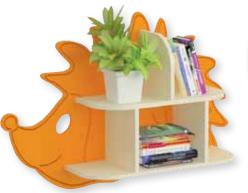

### Wall shelf - Hedgehog

|            | Measurements: 105 x 70 x 25 cm. |
|------------|---------------------------------|
| $\bigcirc$ | P0210/V - vanilla               |
| $\bigcirc$ | P0210/L - yellow                |
| $\bigcirc$ | P0210/0 - orange                |
|            | P0210/C - red                   |
| $\bigcirc$ | P0210/Z - green                 |
| $\bigcirc$ | <b>P0210/M</b> - blue           |
|            |                                 |