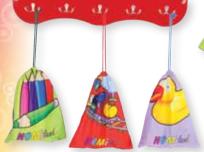

# PILLOWS AND SACKS FOR SHOES WITH MOTIVES

Sacks for shoes with motives Measurements: 25 x 30 cm. Washable, max 40 °C.

**Pillows with motives** Measurements: 35 x 35 cm. Washable, max 40 °C.

| PILLOW code | SACK code | Motive   |
|-------------|-----------|----------|
| TJ3501      | TJ2501    | Lorry    |
| TJ3502      | TJ2502    | Drum     |
| TJ3503      | TJ2503    | Pastels  |
| TJ3504      | TJ2504    | Guitar   |
| TJ3505      | TJ2505    | Jeep     |
| TJ3506      | TJ2506    | Buggy    |
| TJ3507      | TJ2507    | Duck     |
| TJ3508      | TJ2508    | Balloons |
| TJ3509      | TJ2509    | Pyramid  |
| TJ3510      | TJ2510    | Plane 1  |
| TJ3511      | TJ2511    | Bike     |
| TJ3512      | TJ2512    | Puzzle   |
| TJ3513      | TJ2513    | Bucket   |

| PILLOW code | SACK code | Motive       |  |
|-------------|-----------|--------------|--|
| TJ3514      | TJ2514    | Wooden train |  |
| TJ3515      | TJ2515    | Plane 2      |  |
| TJ3516      | TJ2516    | Prop         |  |
| TJ3517      | TJ2517    | Marbles      |  |
| TJ3518      | TJ2518    | Ball         |  |
| TJ3519      | TJ2519    | Air balloon  |  |
| TJ3520      | TJ2520    | Helicopter   |  |
| TJ3521      | TJ2521    | Kite         |  |
| TJ3522      | TJ2522    | Sailboat     |  |
| TJ3523      | TJ2523    | Train        |  |
| TJ3524      | TJ2524    | Car          |  |
| TJ3525      | TJ2525    | Lego bricks  |  |

# SIGN - MOTIVE FOR EACH CHILD

THE SAME SIGN ON PILLOW, SACK FOR SHOES AND ON A WARDROBE STICKER