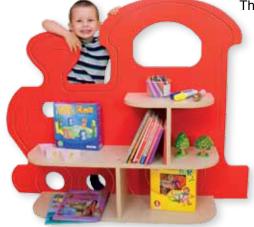

# **DECORATIVE SHELVES AND WALL SHELVES**

**Decorative shelf Locomotive** *Measurements:* 125 x 100 x 25 cm.

| Bottom shelf length: 90 cm. |        |           |      | ~ · |     | <br>•••• |
|-----------------------------|--------|-----------|------|-----|-----|----------|
|                             | Bottom | shelf len | gth: | 90  | ст. |          |

| PS2104/V - vanilla       |
|--------------------------|
| PS2104/L - yellow        |
| <b>PS2104/0</b> - orange |
| PS2104/C - red           |
| PS2104/Z - green         |
| PS2104/M - blue          |
|                          |