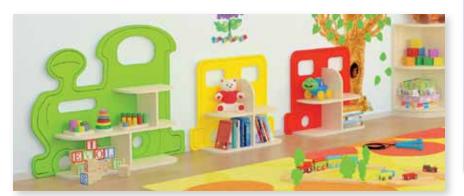

# **DECORATIVE SHELVES AND WALL SHELVES**

**Decorative shelf Locomotive** *Measurements:* 125 x 100 x 25 cm.

| Bottom shelf length: 90 cm. |        |           |      | ~ · |     | <br>•••• |
|-----------------------------|--------|-----------|------|-----|-----|----------|
|                             | Bottom | shelf len | gth: | 90  | ст. |          |

| PS2104/V - vanilla       |
|--------------------------|
| PS2104/L - yellow        |
| <b>PS2104/0</b> - orange |
| PS2104/C - red           |
| PS2104/Z - green         |
| PS2104/M - blue          |
|                          |

#### **Decorative shelf Waggon** Measurements: 84,5 x 70 x 25 cm. Bottom shelf length: 70 cm.

|                | Douoin shen lengui. To ein.     |
|----------------|---------------------------------|
| $\bigcirc$     | PS2105/V - vanilla              |
| Ŏ              | <b>PS2105/L</b> - <i>yellow</i> |
| Ŏ              | <b>PS2105/0</b> - orange        |
| Ŏ              | <b>PS2105/C</b> - red           |
| Ŏ              | <b>PS2105/Z</b> - green         |
| $\widetilde{}$ | <b>PS2105/M</b> - blue          |