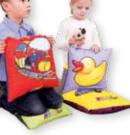

# PILLOWS AND SACKS FOR SHOES WITH MOTIVES

Sacks for shoes with motives Measurements: 25 x 30 cm. Washable, max 40 °C.

**Pillows with motives** Measurements: 35 x 35 cm. Washable, max 40 °C.

| PILLOW code | SACK code | Motive   |
|-------------|-----------|----------|
| TJ3501      | TJ2501    | Lorry    |
| TJ3502      | TJ2502    | Drum     |
| TJ3503      | TJ2503    | Pastels  |
| TJ3504      | TJ2504    | Guitar   |
| TJ3505      | TJ2505    | Jeep     |
| TJ3506      | TJ2506    | Buggy    |
| TJ3507      | TJ2507    | Duck     |
| TJ3508      | TJ2508    | Balloons |
| TJ3509      | TJ2509    | Pyramid  |
| TJ3510      | TJ2510    | Plane 1  |
| TJ3511      | TJ2511    | Bike     |
| TJ3512      | TJ2512    | Puzzle   |
| TJ3513      | TJ2513    | Bucket   |

# SIGN - MOTIVE FOR EACH CHILD

THE SAME SIGN ON PILLOW, SACK FOR SHOES AND ON A WARDROBE STICKER