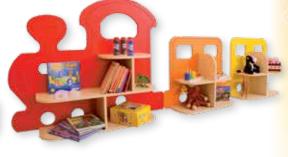

# **DECORATIVE SHELVES AND WALL SHELVES**

**Decorative shelf Locomotive** *Measurements:* 125 x 100 x 25 cm.

| Bottom shelf length: 90 cm. |        |           |      | ~ · |     | <br>•••• |
|-----------------------------|--------|-----------|------|-----|-----|----------|
|                             | Bottom | shelf len | gth: | 90  | ст. |          |

| PS2104/V - vanilla       |
|--------------------------|
| PS2104/L - yellow        |
| <b>PS2104/0</b> - orange |
| PS2104/C - red           |
| PS2104/Z - green         |
| PS2104/M - blue          |
|                          |