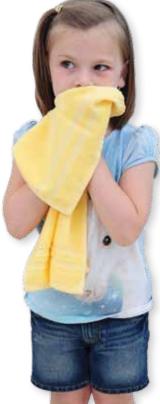

- made of high quality terry - cloth - set of 3 pieces

|      |                                                  | - set of 3 pieces |           |  |
|------|--------------------------------------------------|-------------------|-----------|--|
| A    | <b>Towels - set</b><br>Measurements: 30 x 50 cm. |                   | AV        |  |
|      | <b>PK529633</b> - pink                           |                   |           |  |
|      | <b>PK529637</b> - orange                         |                   |           |  |
|      | <b>PK529631</b> - white                          |                   |           |  |
|      | <b>PK529636</b> - yellow                         |                   | 7         |  |
|      | <b>PK529634</b> - green                          |                   | All secol |  |
| 3210 | PK529632 - light blue                            |                   |           |  |
|      | K529635 - dark blue                              | 1                 |           |  |
| 100  |                                                  |                   |           |  |