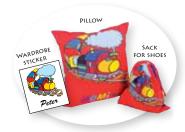

# PILLOWS AND SACKS FOR SHOES WITH MOTIVES

Sacks for shoes with motives Measurements: 25 x 30 cm. Washable, max 40 °C.

**Pillows with motives** Measurements: 35 x 35 cm. Washable, max 40 °C.

| PILLOW code | SACK code | Motive   |
|-------------|-----------|----------|
| TJ3501      | TJ2501    | Lorry    |
| TJ3502      | TJ2502    | Drum     |
| TJ3503      | TJ2503    | Pastels  |
| TJ3504      | TJ2504    | Guitar   |
| TJ3505      | TJ2505    | Jeep     |
| TJ3506      | TJ2506    | Buggy    |
| TJ3507      | TJ2507    | Duck     |
| TJ3508      | TJ2508    | Balloons |
| TJ3509      | TJ2509    | Pyramid  |
| TJ3510      | TJ2510    | Plane 1  |
| TJ3511      | TJ2511    | Bike     |
| TJ3512      | TJ2512    | Puzzle   |
| TJ3513      | TJ2513    | Bucket   |

# SIGN - MOTIVE FOR EACH CHILD

THE SAME SIGN ON PILLOW, SACK FOR SHOES AND ON A WARDROBE STICKER