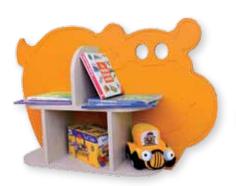

### Wall shelf - Hippo

Measurements: 105 x 70 x 25 cm.

| $\bigcirc$            | P0401/V - vanilla |
|-----------------------|-------------------|
| Ŏ                     | P0401/L - yellow  |
| Ŏ                     | P0401/0 - orange  |
| Ŏ                     | P0401/C - red     |
| Ŏ                     | P0401/Z - green   |
| $\overline{\bigcirc}$ | P0401/M - blue    |