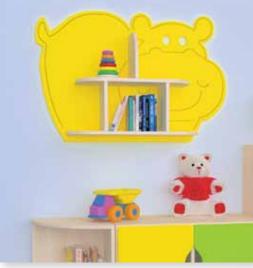

### Wall shelf - Hippo

Measurements: 105 x 70 x 25 cm.

| $\bigcirc$            | P0401/V - vanilla |
|-----------------------|-------------------|
| Ŏ                     | P0401/L - yellow  |
| Ŏ                     | P0401/0 - orange  |
| Ŏ                     | P0401/C - red     |
| Ŏ                     | P0401/Z - green   |
| $\overline{\bigcirc}$ | P0401/M - blue    |