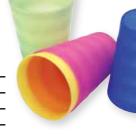

## HANGER WITH SHELF

- Made of high quality laminated MDF board.

PN10051 - Ducks **PN10052** - Fish PN10053 - Sea horse PN10041 - Ducks PN10042 - Fish PN10043 - Sea horse

|            | Colour plastic glass |
|------------|----------------------|
| _          | Capacity: 0,3 I.     |
| $\bigcirc$ | BT10301              |
| $\bigcirc$ | BT10302              |
| $\bigcirc$ | BT10303              |
| $\bigcirc$ | BT10304              |
|            |                      |