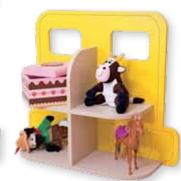

### Wall shelf - Hippo

Measurements: 105 x 70 x 25 cm.

| $\bigcirc$            | P0401/V - vanilla |
|-----------------------|-------------------|
| Ŏ                     | P0401/L - yellow  |
| Ŏ                     | P0401/0 - orange  |
| Ŏ                     | P0401/C - red     |
| Ŏ                     | P0401/Z - green   |
| $\overline{\bigcirc}$ | P0401/M - blue    |

### Wall shelf - Hedgehog

|            | Measurements: 105 x 70 x 25 cm. |
|------------|---------------------------------|
| $\bigcirc$ | P0210/V - vanilla               |
| $\bigcirc$ | P0210/L - yellow                |
| $\bigcirc$ | P0210/0 - orange                |
|            | P0210/C - red                   |
| $\bigcirc$ | P0210/Z - green                 |
| $\bigcirc$ | <b>P0210/M</b> - blue           |
|            |                                 |

### Wall shelf - Cloud Measurements: 105 x 70 x 25 cm. P0105/V - vanilla P0105/M - blue