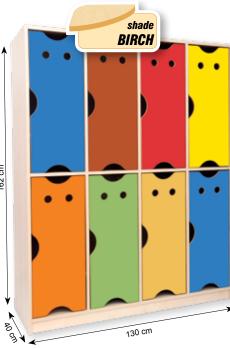

## **EMENTAL WARDROBES**

suitable for 4 or 8 children
made of chipboard in beech or birch shade

total height: 162 cm
compartments width: 30 cm
doors are sold separately

P010090 Emental wardrobe for 4 children Measurements: 66 x 162 x 40 cm (LxHxW).

P0100901 Emental for 4 children - BIRCH Measurements: 66 x 162 x 40 cm.

**Doors for Emental wardrobes** Made of high quality laminated MDF board. Measurements: 29,5 x 74,5 cm (L x H).

|                               | <b>PN85511</b> - <i>yellow</i> |  |
|-------------------------------|--------------------------------|--|
| $\bigcirc$                    | PN85512 - nude                 |  |
| $\supset$                     | <b>PN85513</b> - orange        |  |
| $\sum$                        | PN85514 - brown                |  |
|                               | PN85515 - red                  |  |
| $\mathbf{D}$                  | PN85516 - green                |  |
| $\mathbf{\tilde{\mathbf{D}}}$ | <b>PN85517 -</b> blue          |  |
|                               |                                |  |