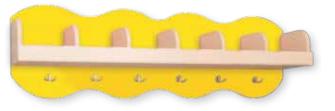

#### Hanger with shelf "Cloud 6" Measurements: 130 x 40 x 26 cm (L x H x W). PN100616

| $\smile$   |          |
|------------|----------|
| $\bigcirc$ | PN100626 |
|            | PN100636 |
| Õ          | PN100646 |