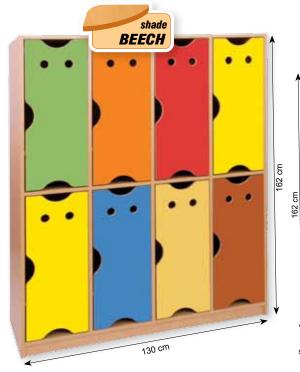

## **EMENTAL WARDROBES**

suitable for 4 or 8 children
made of chipboard in beech or birch shade

total height: 162 cm
compartments width: 30 cm
doors are sold separately

P010090 Emental wardrobe for 4 children Measurements: 66 x 162 x 40 cm (LxHxW).

P010089 Emental wardrobe for 8 children Measurements: 130 x 162 x 40 cm

 $(L \times H \times W).$ 

P0100891 Emental for 8 children - BIRCH Measurements: 130 x 162 x 40 cm.