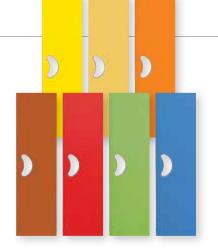

#### **Doors for LUNA wardrobes** Made of high quality laminated MDF board. Measurements: 18,5 x 66 cm (L x H). **PN84511 - vellow**

| $\bigcirc$ | rno4jii - yellow |
|------------|------------------|
| $\bigcirc$ | PN84512 - nude   |
| $\bigcirc$ | PN84513 - orange |
|            | PN84514 - brown  |
|            | PN84515 - red    |
| Ŏ          | PN84516 - green  |
| Ŏ          | PN84517 - blue   |
|            |                  |