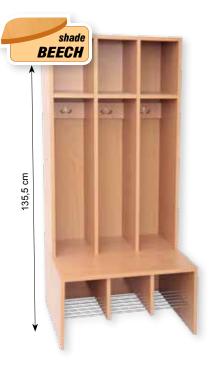

#### LUNA COMBI WARDROBES WITH WIRE SYSTEM

suitable for 3 or 5 children
made of chipboard in beech or birch shade
possible to use with or without doors
maximum load capacity: 200 kg
total height: 135,5 cm, seat height: 32 cm
compartments width: 19,5 cm