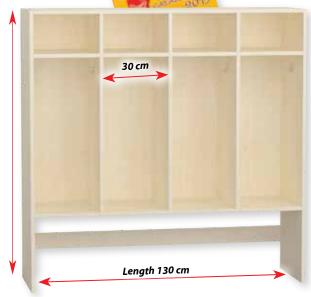

## **EMENTAL WARDROBES**

suitable for 4 or 8 children
made of chipboard in beech or birch shade

total height: 162 cm
compartments width: 30 cm
doors are sold separately

P010090 Emental wardrobe for 4 children Measurements: 66 x 162 x 40 cm (LxHxW).

P0100901 Emental for 4 children - BIRCH Measurements: 66 x 162 x 40 cm.

**Doors for Emental wardrobes** Made of high quality laminated MDF board. Measurements: 29,5 x 74,5 cm (L x H).

|                               | <b>PN85511</b> - <i>yellow</i> |  |
|-------------------------------|--------------------------------|--|
| $\bigcirc$                    | PN85512 - nude                 |  |
| $\supset$                     | <b>PN85513</b> - orange        |  |
| $\sum$                        | PN85514 - brown                |  |
|                               | PN85515 - red                  |  |
| $\mathbf{D}$                  | PN85516 - green                |  |
| $\mathbf{\tilde{\mathbf{D}}}$ | <b>PN85517 -</b> blue          |  |
|                               |                                |  |

P010089 Emental wardrobe for 8 children Measurements: 130 x 162 x 40 cm

 $(L \times H \times W).$ 

P0100891 Emental for 8 children - BIRCH Measurements: 130 x 162 x 40 cm.