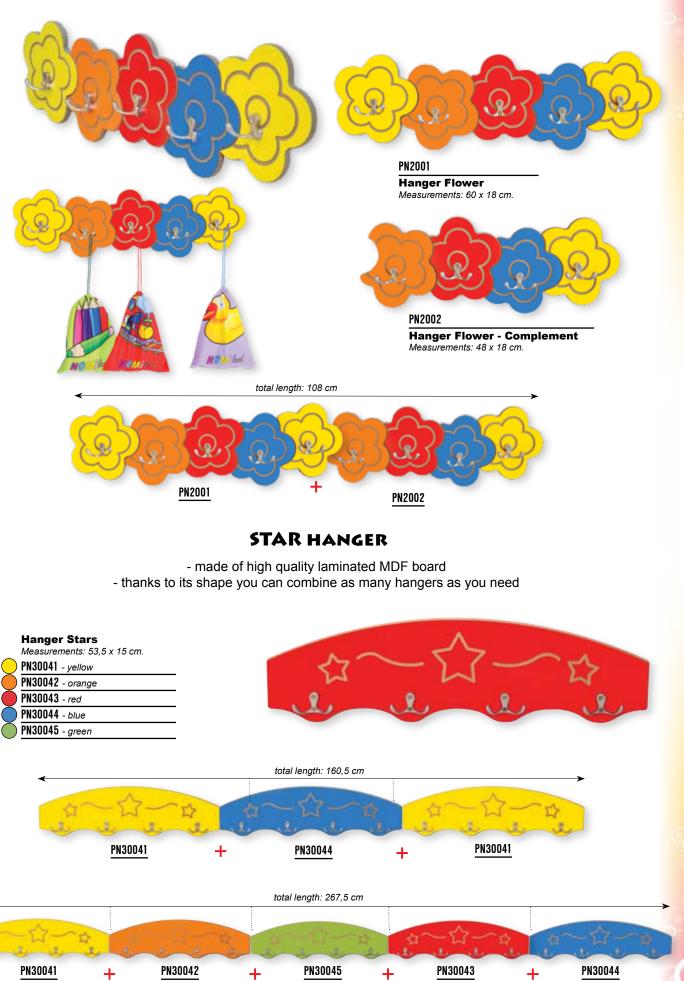

## **FLOWER HANGER**

- made of high quality laminated MDF board

(

### **TRAIN HANGER**

NOM land There are 2 types of Train hanger: Locomotive and Wagon. Their combinantion allows you to create the train - as long as you need. Hanger is made of high quality laminated MDF board. Load capacity: max. 2 kg / 1 wooden hook.

Hanger Train - Locomotive Measurements: 42 x 30 cm.

| $\bigcirc$ | PN30021 - yellow       |
|------------|------------------------|
| $\bigcirc$ | PN30022 - orange       |
|            | PN30023 - red          |
| $\bigcirc$ | PN30024 - blue         |
| $\bigcirc$ | <b>PN30025</b> - green |
|            |                        |

Hanger Train - Wagon

|         | Measurements: 38 x 22 cm. |
|---------|---------------------------|
|         | PN30031 - yellow          |
|         | PN30032 - orange          |
|         | PN30033 - red             |
| $\Big)$ | PN30034 - blue            |
| $\Big)$ | PN30035 - green           |

total length: 156 cm