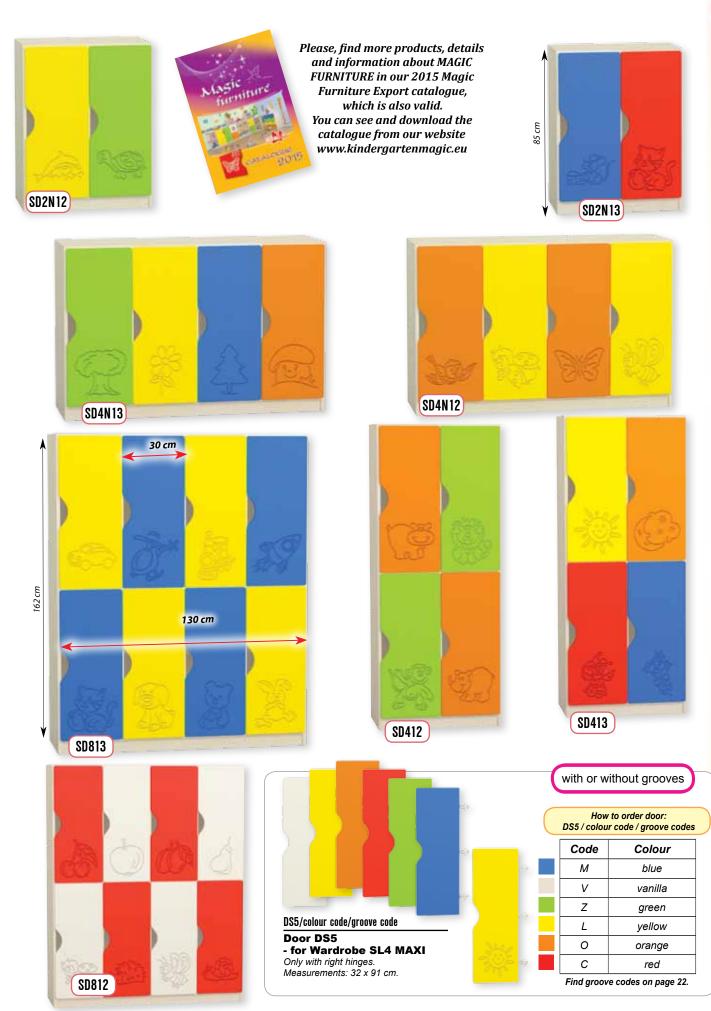

## **COMBINED BENCH WARDROBES**

NEW variations, which are not included in our export catalogue 2015.

Please, find more products, details and information about MAGIC FURNITURE in our 2015 Magic Furniture Export catalogue, which is also valid. You can see and download the catalogue from our website www.kindergartenmagic.eu

#### **COMBINED BENCH WARDROBES**

NEW variations, which are not included in our export catalogue 2015.

Please, find more products, details and information about MAGIC FURNITURE in our 2015 Magic Furniture Export catalogue, which is also valid. You can see and download the catalogue from our website www.kindergartenmagic.eu

#### SL4X

Wardrobe SL4 MAXI Can be used with DS5 doors, 2 x L22 bench, 1 x L24 bench, or 2 x KO container. Measurements: 130 x 40 x 130 cm.

| 345    |                                                                                             | 1 | ų,      | (SL4X03)         |                                    |
|--------|---------------------------------------------------------------------------------------------|---|---------|------------------|------------------------------------|
| SL4X02 |                                                                                             |   |         | with or with     | order door:<br>orde / groove codes |
|        |                                                                                             | - |         | Code<br>M        | Colour<br>blue                     |
|        |                                                                                             |   |         |                  | vanilla                            |
|        |                                                                                             | - |         | Z                | green                              |
|        |                                                                                             |   | SHAR FR | L                | yellow                             |
|        | DS5/colour code/groove code                                                                 |   |         | 0                | orange                             |
|        | Door DS5<br>- for Wardrobe SL4 MAXI<br>Only with right hinges.<br>Measurements: 32 x 91 cm. |   |         | C<br>Find groove | red<br>codes on page 22.           |