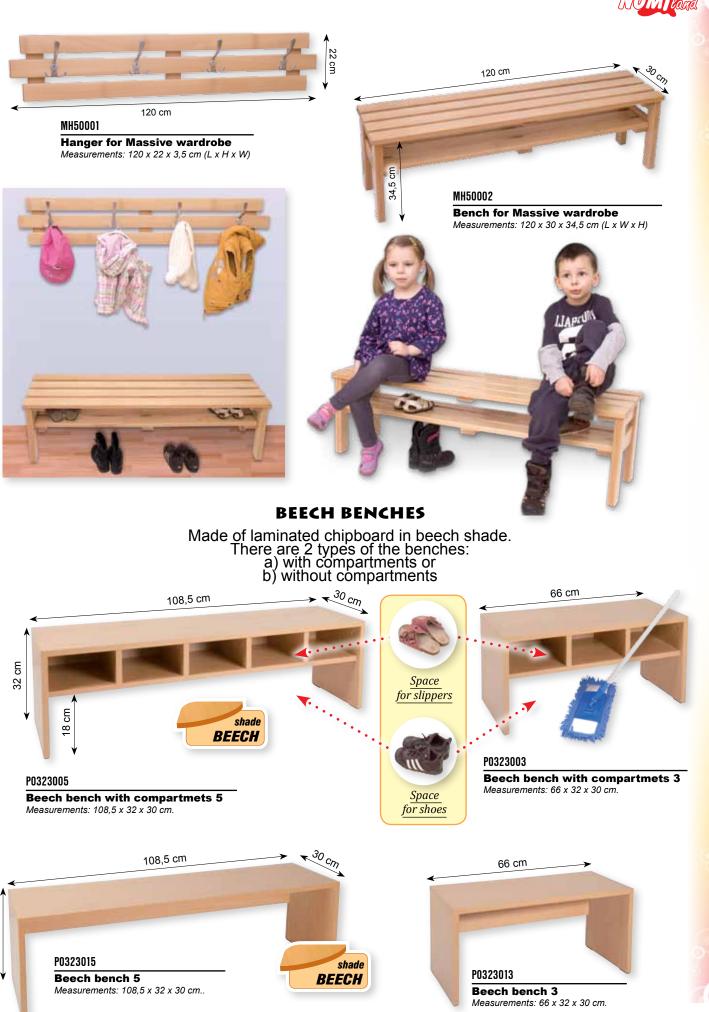

#### **MASSIVE HANGER AND BENCH**

32 cm

(

### HANGERS AND BENCHES

Colour back sides are made of high quality laminated MDF board. Shelves are made of chipboard in maple shade.