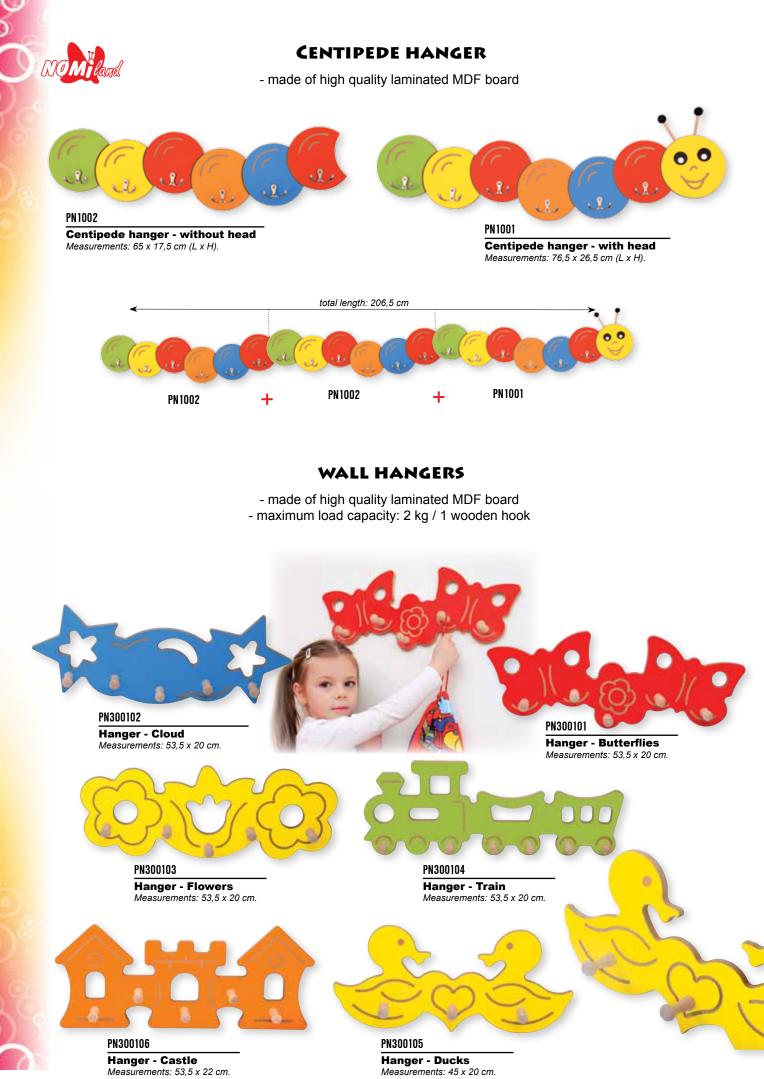

### HANGERS AND BENCHES

Colour back sides are made of high quality laminated MDF board. Shelves are made of chipboard in maple shade.