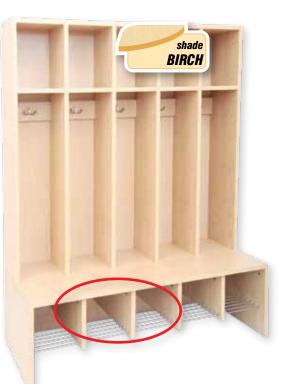

#### LUNA COMBI WARDROBES WITH WIRE SYSTEM

suitable for 3 or 5 children
made of chipboard in beech or birch shade
possible to use with or without doors
maximum load capacity: 200 kg
total height: 135,5 cm, seat height: 32 cm
compartments width: 19,5 cm

P0100751 Wardrobe LUNA KOMBI with wire system for 5 kids - BIRCH Measurements: 108,5 x 135,5 x 50 cm.

Wardrobe LUNA KOMBI with wire system for 5 kids - BEECH Measurements: 108,5 x 135,5 x 50 cm.