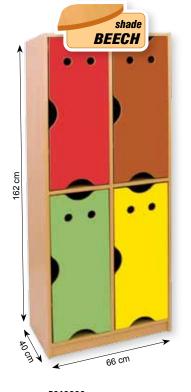

## **EMENTAL WARDROBES**

suitable for 4 or 8 children
made of chipboard in beech or birch shade

total height: 162 cm
compartments width: 30 cm
doors are sold separately

P010090 Emental wardrobe for 4 children Measurements: 66 x 162 x 40 cm (LxHxW).

P0100901 Emental for 4 children - BIRCH Measurements: 66 x 162 x 40 cm.

**Doors for Emental wardrobes** Made of high quality laminated MDF board. Measurements: 29,5 x 74,5 cm (L x H).

|                               | <b>PN85511</b> - <i>yellow</i> |  |
|-------------------------------|--------------------------------|--|
| $\bigcirc$                    | PN85512 - nude                 |  |
| $\supset$                     | <b>PN85513</b> - orange        |  |
| $\sum$                        | PN85514 - brown                |  |
|                               | PN85515 - red                  |  |
| $\mathbf{D}$                  | PN85516 - green                |  |
| $\mathbf{\tilde{\mathbf{D}}}$ | <b>PN85517 -</b> blue          |  |
|                               |                                |  |

P010089 Emental wardrobe for 8 children Measurements: 130 x 162 x 40 cm

 $(L \times H \times W).$ 

P0100891 Emental for 8 children - BIRCH Measurements: 130 x 162 x 40 cm.