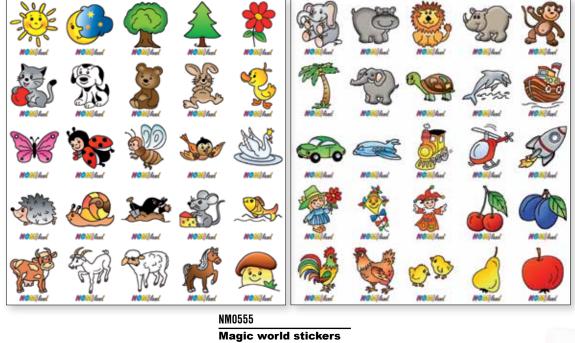

### **MAGIC WORLD STICKERS**

Set of 50 stickers made of water resist foil. Measurements of 1 sticker: 5 x 5,5 cm.

NOM land