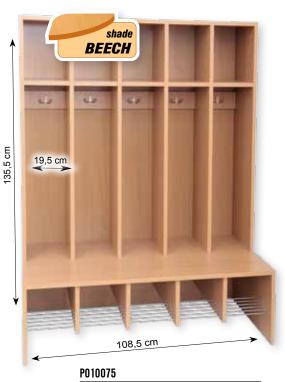

P0100751 Wardrobe LUNA KOMBI with wire system for 5 kids - BIRCH Measurements: 108,5 x 135,5 x 50 cm.

Wardrobe LUNA KOMBI with wire system for 5 kids - BEECH Measurements: 108,5 x 135,5 x 50 cm.

#### LUNA COMBI WARDROBES WITH WIRE SYSTEM

suitable for 3 or 5 children
made of chipboard in beech or birch shade
possible to use with or without doors
maximum load capacity: 200 kg
total height: 135,5 cm, seat height: 32 cm
compartments width: 19,5 cm