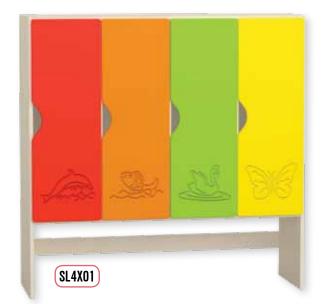

#### SL4X

Wardrobe SL4 MAXI Can be used with DS5 doors, 2 x L22 bench, 1 x L24 bench, or 2 x KO container. Measurements: 130 x 40 x 130 cm.

| 345    |                                                                                             | 1 | ų,      | (SL4X03)         |                                    |
|--------|---------------------------------------------------------------------------------------------|---|---------|------------------|------------------------------------|
| SL4X02 |                                                                                             |   |         | with or with     | order door:<br>orde / groove codes |
|        |                                                                                             | - |         | Code<br>M        | Colour<br>blue                     |
|        |                                                                                             |   |         |                  | vanilla                            |
|        |                                                                                             | - |         | Z                | green                              |
|        |                                                                                             |   | SHAR FR | L                | yellow                             |
|        | DS5/colour code/groove code                                                                 |   |         | 0                | orange                             |
|        | Door DS5<br>- for Wardrobe SL4 MAXI<br>Only with right hinges.<br>Measurements: 32 x 91 cm. |   |         | C<br>Find groove | red<br>codes on page 22.           |