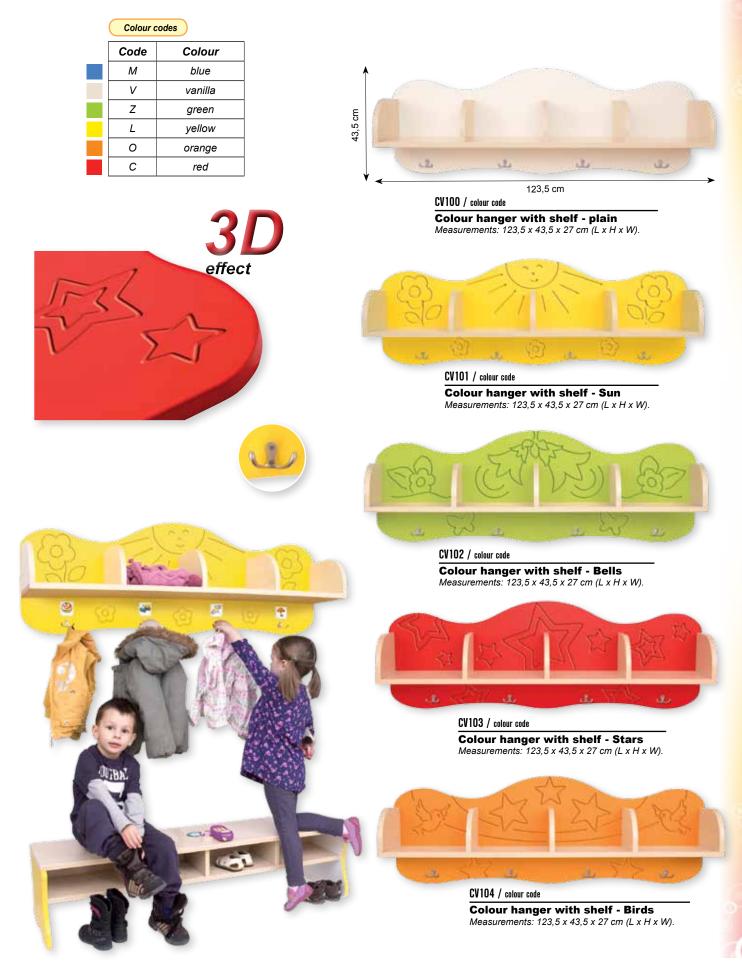

# **COLOUR HANGERS**

Colour parts are made of high quality MDF board coated with abrasion-resistant foil, which is washable. Shelves are made of wood in maple shade. The inner groove gives a 3D effect.