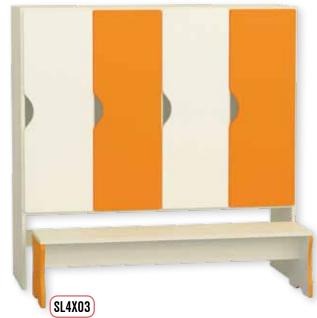

#### SL4X

Wardrobe SL4 MAXI Can be used with DS5 doors, 2 x L22 bench, 1 x L24 bench, or 2 x KO container. Measurements: 130 x 40 x 130 cm.

| 345    |                                                                                             | 1 | ų,      | (SL4X03)         |                                    |
|--------|---------------------------------------------------------------------------------------------|---|---------|------------------|------------------------------------|
| SL4X02 |                                                                                             |   |         | with or with     | order door:<br>orde / groove codes |
|        |                                                                                             | - |         | Code<br>M        | Colour<br>blue                     |
|        |                                                                                             |   |         |                  | vanilla                            |
|        |                                                                                             | - |         | Z                | green                              |
|        |                                                                                             |   | SHAR FR | L                | yellow                             |
|        | DS5/colour code/groove code                                                                 |   |         | 0                | orange                             |
|        | Door DS5<br>- for Wardrobe SL4 MAXI<br>Only with right hinges.<br>Measurements: 32 x 91 cm. |   |         | C<br>Find groove | red<br>codes on page 22.           |