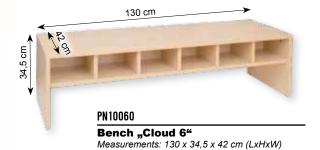

#### SOLID BENCHES WITH A SPACE FOR SLIPPERS

Bench "Cloud 3" Measurements: 66 x 34,5 x 42 cm (LxHxW)

Cloak-room "Cloud 3" Measurements: 72 x 136,5 x 42 cm (LxHxW).

|                      | PN10031 |  |  |
|----------------------|---------|--|--|
|                      | PN10032 |  |  |
| Ď                    | PN10033 |  |  |
| $\tilde{\mathbf{D}}$ | PN10034 |  |  |
| <u> </u>             |         |  |  |