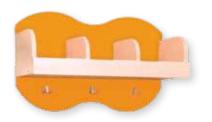

Hanger with shelf "Cloud 3" Measurements: 66 x 40 x 26 cm (L x H x W).

|               | PN100313 |  |
|---------------|----------|--|
|               | PN100323 |  |
| $\mathbf{}$   | PN100333 |  |
| $\overline{}$ | PN100343 |  |
| $\smile$      |          |  |