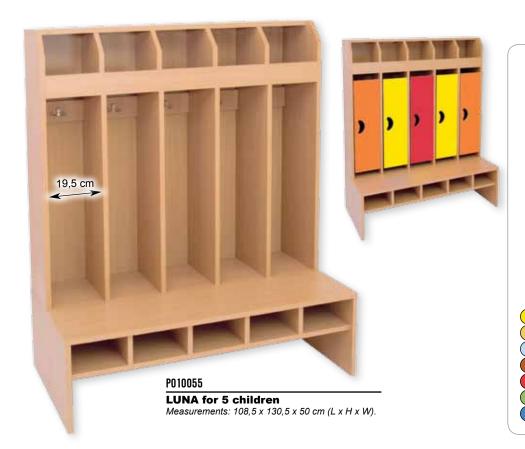

19,5 cm

4

**LUNA for 2 children** *Measurements: 44,5 x 130,5 x 50 cm (L x H x W).*  P010053

LUNA for 3 children Measurements: 66 x 130,5 x 50 cm (L x H x W).

#### LUNA WARDROBES

suitable for 2, 3 or 5 children
made of chipboard in beech shade
possible to use with or without doors
maximum load capacity: 200 kg
total height: 130,5 cm, seat height: 32 cm
compartments width: 19,5 cm