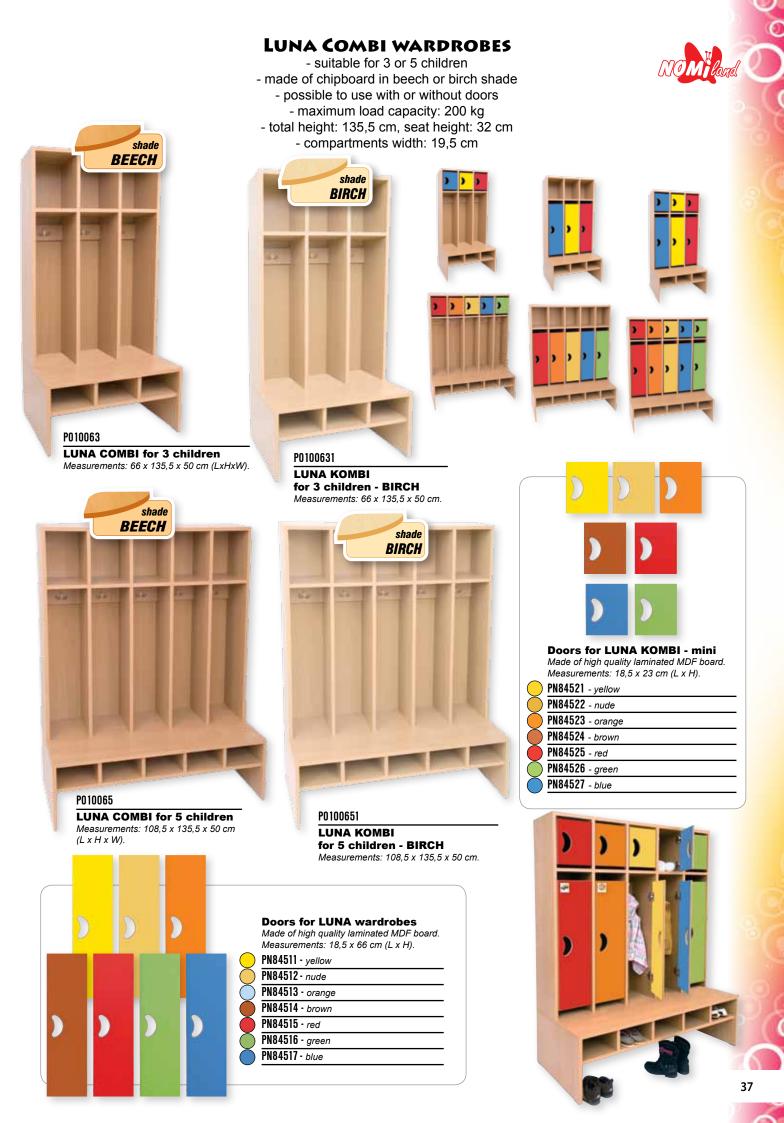

#### LUNA COMBI WARDROBES WITH WIRE SYSTEM

suitable for 3 or 5 children
made of chipboard in beech or birch shade
possible to use with or without doors
maximum load capacity: 200 kg
total height: 135,5 cm, seat height: 32 cm
compartments width: 19,5 cm

19,5 cm

4

**LUNA for 2 children** *Measurements: 44,5 x 130,5 x 50 cm (L x H x W).*  P010053

LUNA for 3 children Measurements: 66 x 130,5 x 50 cm (L x H x W).