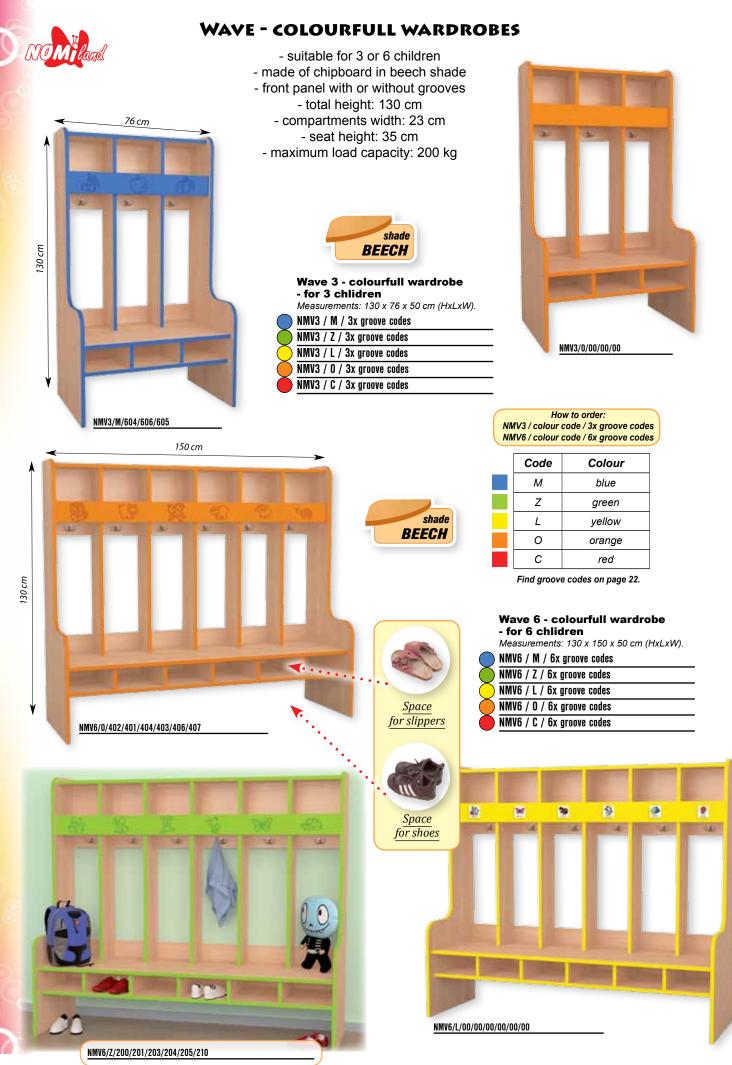

#### LUNA COMBI WARDROBES WITH WIRE SYSTEM

suitable for 3 or 5 children
made of chipboard in beech or birch shade
possible to use with or without doors
maximum load capacity: 200 kg
total height: 135,5 cm, seat height: 32 cm
compartments width: 19,5 cm

WIRE SYSTEM !!!

#### P010073

Wardrobe LUNA KOMBI with wire system for 3 kids - BEECH Measurements: 66 x 135,5 x 50 cm. P0100731 Wardrobe LUNA KOMBI with wire system for 3 kids - BIRCH Measurements: 66 x 135,5 x 50 cm.

P0100751 Wardrobe LUNA KOMBI with wire system for 5 kids - BIRCH Measurements: 108,5 x 135,5 x 50 cm.

Wardrobe LUNA KOMBI with wire system for 5 kids - BEECH Measurements: 108,5 x 135,5 x 50 cm.

#### LUNA WARDROBES

suitable for 2, 3 or 5 children
made of chipboard in beech shade
possible to use with or without doors
maximum load capacity: 200 kg
total height: 130,5 cm, seat height: 32 cm
compartments width: 19,5 cm

19,5 cm

4

**LUNA for 2 children** *Measurements: 44,5 x 130,5 x 50 cm (L x H x W).*  P010053

LUNA for 3 children Measurements: 66 x 130,5 x 50 cm (L x H x W).

#### **Doors for LUNA wardrobes** Made of high quality laminated MDF board. Measurements: 18,5 x 66 cm (L x H). **PN84511 - vellow**

| $\bigcirc$ | rno4jii - yellow |
|------------|------------------|
| $\bigcirc$ | PN84512 - nude   |
| $\bigcirc$ | PN84513 - orange |
|            | PN84514 - brown  |
|            | PN84515 - red    |
| Ŏ          | PN84516 - green  |
| Ŏ          | PN84517 - blue   |
|            |                  |