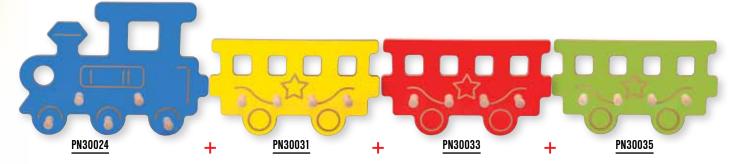

### **TRAIN HANGER**

NOM land There are 2 types of Train hanger: Locomotive and Wagon. Their combinantion allows you to create the train - as long as you need. Hanger is made of high quality laminated MDF board. Load capacity: max. 2 kg / 1 wooden hook.

Hanger Train - Locomotive Measurements: 42 x 30 cm.

| $\bigcirc$ | PN30021 - yellow       |
|------------|------------------------|
| $\bigcirc$ | PN30022 - orange       |
|            | PN30023 - red          |
| $\bigcirc$ | PN30024 - blue         |
| $\bigcirc$ | <b>PN30025</b> - green |
|            |                        |

Hanger Train - Wagon

|         | Measurements: 38 x 22 cm. |
|---------|---------------------------|
|         | PN30031 - yellow          |
|         | PN30032 - orange          |
|         | PN30033 - red             |
| $\Big)$ | PN30034 - blue            |
| $\Big)$ | PN30035 - green           |