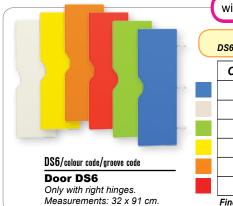

#### SL4X

Wardrobe SL4 MAXI Can be used with DS5 doors, 2 x L22 bench, 1 x L24 bench, or 2 x KO container. Measurements: 130 x 40 x 130 cm.

| 345    |                                                                                             | 1 | ų,      | (SL4X03)         |                                    |
|--------|---------------------------------------------------------------------------------------------|---|---------|------------------|------------------------------------|
| SL4X02 |                                                                                             |   |         | with or with     | order door:<br>orde / groove codes |
|        |                                                                                             | - |         | Code<br>M        | Colour<br>blue                     |
|        |                                                                                             |   |         |                  | vanilla                            |
|        |                                                                                             | - |         | Z                | green                              |
|        |                                                                                             |   | SHAR FR | L                | yellow                             |
|        | DS5/colour code/groove code                                                                 |   |         | 0                | orange                             |
|        | Door DS5<br>- for Wardrobe SL4 MAXI<br>Only with right hinges.<br>Measurements: 32 x 91 cm. |   |         | C<br>Find groove | red<br>codes on page 22.           |