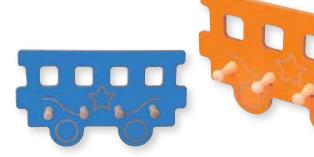

Hanger Train - Wagon

|         | Measurements: 38 x 22 cm. |
|---------|---------------------------|
|         | PN30031 - yellow          |
|         | PN30032 - orange          |
|         | PN30033 - red             |
| $\Big)$ | PN30034 - blue            |
| $\Big)$ | PN30035 - green           |

total length: 156 cm