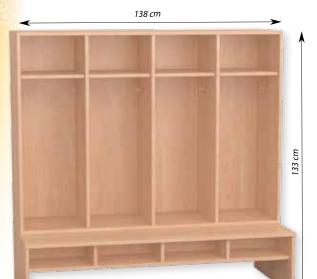

#### **PRESCHOOLER WARDROBES**

The bench is included. Made of chipboard in beech shade. Can be used with or without doors. Total height: 133 cm Compartments width: 32 cm Seat height: 33 cm Maximum load capacity: 200 kg

each compartment includes 2 double-hooks nire

NMP4 Wardrobe Preschooler 4 Measurements: 133 x 138 x 64 cm (HxLxW).

70 cm

each compartment includes 2 double-hooks

NMP2

Wardrobe Preschooler 2 Measurements: 133 x 70 x 64 cm (HxLxW).