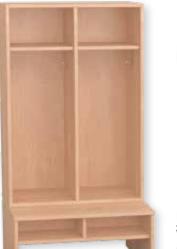

#### **PRESCHOOLER WARDROBES**

The bench is included. Made of chipboard in beech shade. Can be used with or without doors. Total height: 133 cm Compartments width: 32 cm Seat height: 33 cm Maximum load capacity: 200 kg

each compartment includes 2 double-hooks nire

NMP4 Wardrobe Preschooler 4 Measurements: 133 x 138 x 64 cm (HxLxW).

70 cm

each compartment includes 2 double-hooks

NMP2

Wardrobe Preschooler 2 Measurements: 133 x 70 x 64 cm (HxLxW).