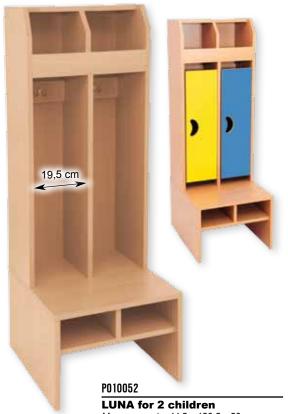

19,5 cm

4

**LUNA for 2 children** *Measurements: 44,5 x 130,5 x 50 cm (L x H x W).*  P010053

LUNA for 3 children Measurements: 66 x 130,5 x 50 cm (L x H x W).

#### LUNA WARDROBES

suitable for 2, 3 or 5 children
made of chipboard in beech shade
possible to use with or without doors
maximum load capacity: 200 kg
total height: 130,5 cm, seat height: 32 cm
compartments width: 19,5 cm