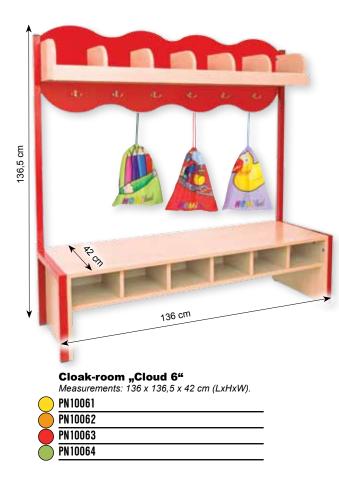

#### SOLID BENCHES WITH A SPACE FOR SLIPPERS

Bench "Cloud 3" Measurements: 66 x 34,5 x 42 cm (LxHxW)

Cloak-room "Cloud 3" Measurements: 72 x 136,5 x 42 cm (LxHxW).

|                      | PN10031 |  |  |
|----------------------|---------|--|--|
|                      | PN10032 |  |  |
| Ď                    | PN10033 |  |  |
| $\tilde{\mathbf{D}}$ | PN10034 |  |  |
| <u> </u>             |         |  |  |