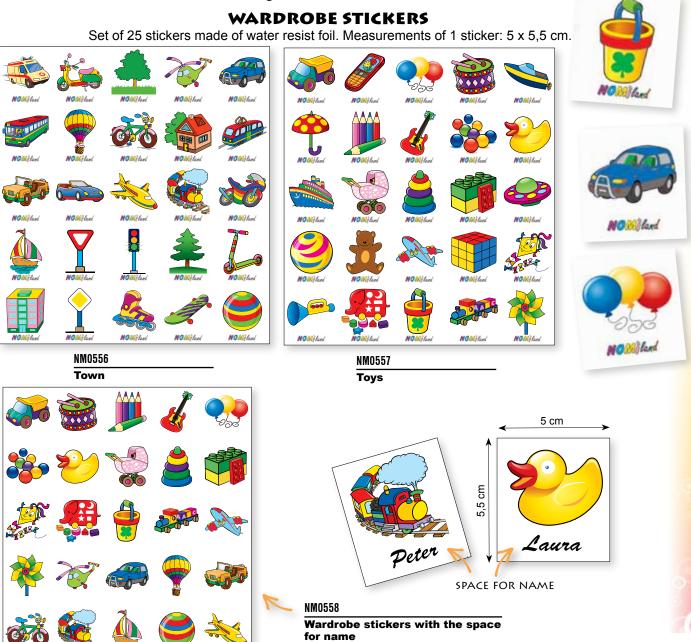

</b> - green |
|            |                        |

Hanger Train - Wagon

|         | Measurements: 38 x 22 cm. |
|---------|---------------------------|
|         | PN30031 - yellow          |
|         | PN30032 - orange          |
|         | PN30033 - red             |
| $\Big)$ | PN30034 - blue            |
| $\Big)$ | PN30035 - green           |



total length: 156 cm

## **ANIMALS FOR WALKING TOURS - TEXTILE**

#### Animals for walking tours

- 1. TJ311 Caterpillar green (length: 4 m)
- 2. TJ312 Dog with dots (length: 3,2 m)
- 3. TJ313 Caterpillar Nomiland (length: 3,5 m)
- 4. TJ314 Caterpillar with dots (length: 3,5 m)
- 5. TJ315 Dog with strips (length: 3 m)

### **MAGIC WORLD STICKERS**

Set of 50 stickers made of water resist foil. Measurements of 1 sticker: 5 x 5,5 cm.





NOM land