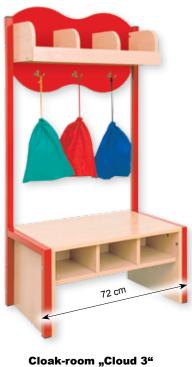

#### SOLID BENCHES WITH A SPACE FOR SLIPPERS

Bench "Cloud 3" Measurements: 66 x 34,5 x 42 cm (LxHxW)

Cloak-room "Cloud 3" Measurements: 72 x 136,5 x 42 cm (LxHxW).

|                      | PN10031 |  |  |
|----------------------|---------|--|--|
|                      | PN10032 |  |  |
| Ď                    | PN10033 |  |  |
| $\tilde{\mathbf{D}}$ | PN10034 |  |  |
| <u> </u>             |         |  |  |