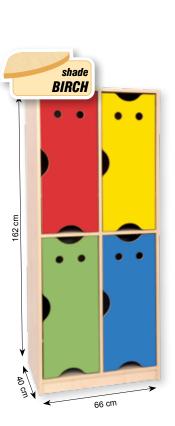

## **EMENTAL WARDROBES**

suitable for 4 or 8 children
made of chipboard in beech or birch shade

total height: 162 cm
compartments width: 30 cm
doors are sold separately

P010090 Emental wardrobe for 4 children Measurements: 66 x 162 x 40 cm (LxHxW).

P0100901 Emental for 4 children - BIRCH Measurements: 66 x 162 x 40 cm.

**Doors for Emental wardrobes** Made of high quality laminated MDF board. Measurements: 29,5 x 74,5 cm (L x H).

|                               | <b>PN85511</b> - <i>yellow</i> |  |
|-------------------------------|--------------------------------|--|
| $\bigcirc$                    | PN85512 - nude                 |  |
| $\supset$                     | <b>PN85513</b> - orange        |  |
| $\sum$                        | PN85514 - brown                |  |
|                               | PN85515 - red                  |  |
| $\mathbf{D}$                  | PN85516 - green                |  |
| $\mathbf{\tilde{\mathbf{D}}}$ | <b>PN85517 -</b> blue          |  |
|                               |                                |  |

P010089 Emental wardrobe for 8 children Measurements: 130 x 162 x 40 cm

 $(L \times H \times W).$ 

P0100891 Emental for 8 children - BIRCH Measurements: 130 x 162 x 40 cm.