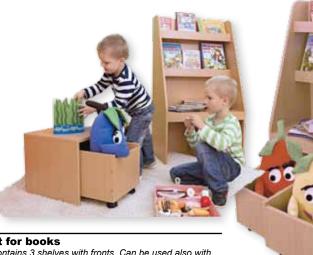

#### Cabinet for books

Cabinet contains 3 shelves with fronts. Can be used also with containers, which are sold separately. You can see them on page 30.
Measurements: 70 x 40 x 121 cm (LxWxH).

#### Bench for containers

Suitable for 2 containers, which are sold separately.

Measurements: 70 x 40 x 35 cm (LxWxH).

Suitable for books or tools. They can be used with Bench for containers or with Cabinet for books (from page 26).