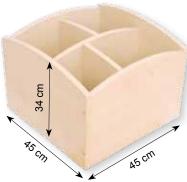

#### UZ32001

#### Bookcase with compartments

Ideal for books, magazines, excercisebooks. Measurements: 45 x 45 x 34 cm (LxHxW).

YOU CAN USE OUR FOAM SEATS (SEE THEM ON PAGES 15 - 17) TO ARRANGE READING CORNERS