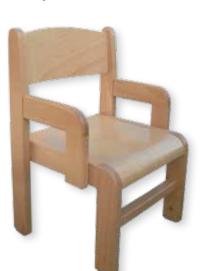

#### Wooden chair with armrests

Construction with armrests is made of massive beech wood. Seat and back are made of quality plywood and have ergonomical shape. Chair is suitable for small kids in kindergartens. Measurements: 31 x 27,5 x 45 cm (LxWxH).