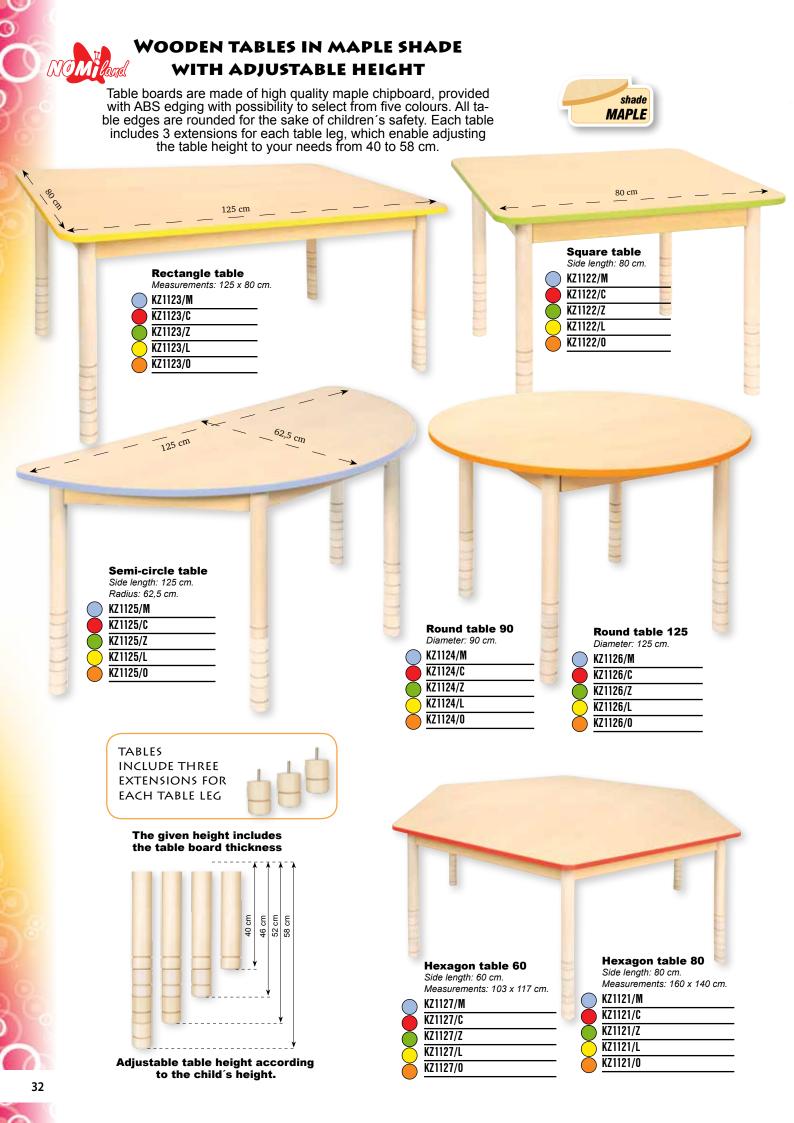

## WOODEN TABLES WITH COLOUR BOARDS AND ADJUSTABLE HEIGHT

Wide range of tables of various shapes, which you can combine to create your own work table sets. Table boards are made of high quality beech chipboard with laminated surface, provided with ABS edging with possibility to select from five colours. All table edges are rounded for the sake of children's safety. Each table includes 3 extensions for each table leg, which enable adjusting the table height to your needs from 40 to 58 cm.

# WOODEN TABLES WITH COLOUR BOARDS AND ADJUSTABLE HEIGHT