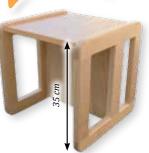

#### Table - Chair

Multifunctional chair, which can also be used as a table. It is made of beech wood (massive construction + seat and back made of plywood).

2 possible seat heights: 19 or 22 cm.

Table height: 35 cm.

Measurements: 39,5 x 33,5 x 36 cm (HxWxL).