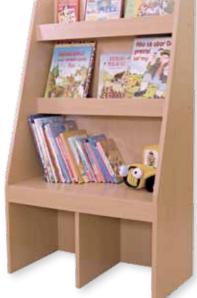

#### Wall shelf

Ideal for books or kids' works. Measurements: 70 x 16,8 x 67,5 cm (LxWxH).