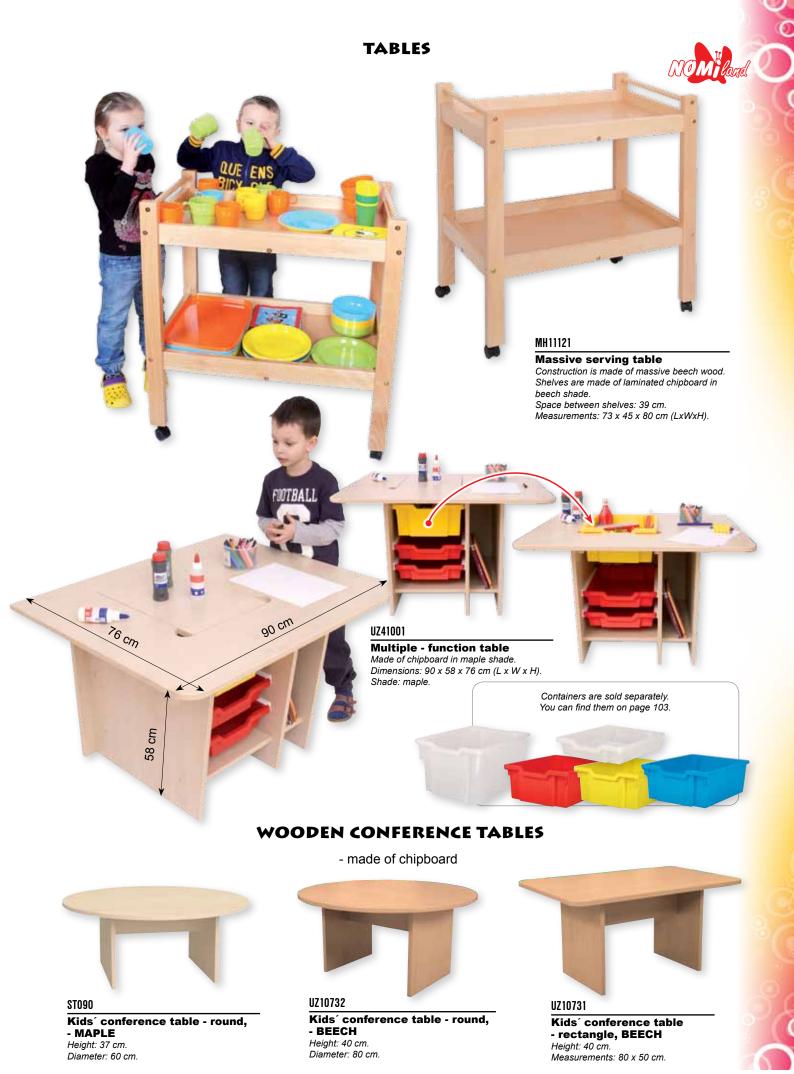

#### Bench for containers

Suitable for 2 containers, which are sold separately.

Measurements: 70 x 40 x 35 cm (LxWxH).

Suitable for books or tools. They can be used with Bench for containers or with Cabinet for books (from page 26).

Measurements: 30 x 35 x 29 cm (LxWxH).

UZ10630 - beech

**UZ10631** - yellow

UZ10632 - red

UZ10633 - green

UZ10634 - blue

**UZ10635** - purple