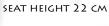

n maple or beech shade















#### Bench for containers

Suitable for 2 containers, which are sold separately.

Measurements: 70 x 40 x 35 cm (LxWxH).





Suitable for books or tools. They can be used with Bench for containers or with Cabinet for books (from page 26).

Measurements: 30 x 35 x 29 cm (LxWxH).

UZ10630 - beech

**UZ10631** - yellow

UZ10632 - red

UZ10633 - green

UZ10634 - blue

**UZ10635** - purple



#### **CHAIRS**

#### MH4522

#### Wooden chair with armrests

Construction with armrests is made of massive beech wood. Seat and back are made of quality plywood and have ergonomical shape. Chair is suitable for small kids in kindergartens. Measurements: 31 x 27,5 x 45 cm (LxWxH).

Seat height: 22 cm.















2 SEAT HEIGHTS 19 CM A 22 CM

# SEAT HEIGHT 19 CM



TABLE





#### Table - Chair

Multifunctional chair, which can also be used as a table. It is made of beech wood (massive construction + seat and back made of plywood).

2 possible seat heights: 19 or 22 cm.

Table height: 35 cm.

Measurements: 39,5 x 33,5 x 36 cm (HxWxL).



#### **MULTI-PURPOSE DESK**

Construction of the desk allows more alternatives of usage. The right or left side of the desk can be used with the doors with locker, which are sold separately - you can choose from various colours. It can also be used with plastic containers, which are sold separately. The next alternative - use it as a PC table, as it has holes for cables on the back side. Desk is sold with 2 removable shelves, movable port for keyboard and safe round edges. The desk is made of laminated chipboard in