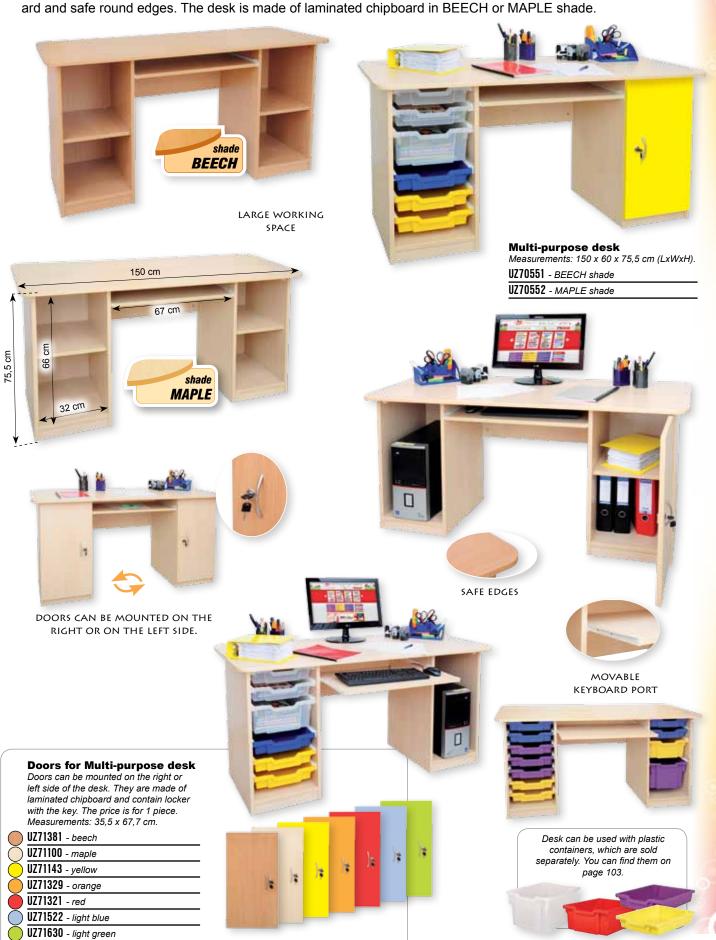

#### **MULTI-PURPOSE DESK**

Construction of the desk allows more alternatives of usage. The right or left side of the desk can be used with the doors with locker, which are sold separately - you can choose from various colours. It can also be used with plastic containers, which are sold separately. The next alternative - use it as a PC table, as it has holes for cables on the back side. Desk is sold with 2 removable shelves, movable port for keyboard and safe round edges. The desk is made of laminated chipboard in BEECH or MAPLE shade.