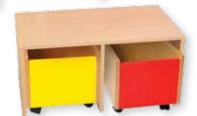

#### Wooden chair with armrests

Construction with armrests is made of massive beech wood. Seat and back are made of quality plywood and have ergonomical shape. Chair is suitable for small kids in kindergartens. Measurements: 31 x 27,5 x 45 cm (LxWxH).