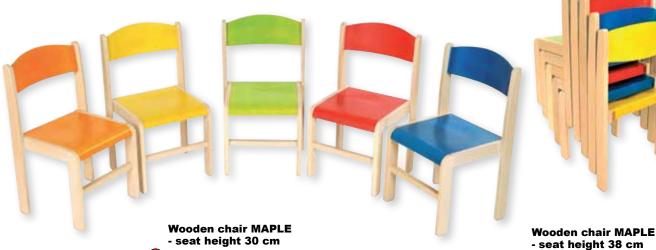

#### **WOODEN CHAIRS**

- massive wooden construction - ergonomic seat and back are made of quality plywood - stackable

MH1222/C

MH1222/M MH1222/Z

MH1222/L MH1222/N MH1222/0

**Wooden chair MAPLE** 

- seat height 34 cm MH1223/C MH1223/M MH1223/Z MH1223/L MH1223/N MH1223/0

MH1224/C

MH1224/M

MH1224/Z

MH1224/L

MH1224/N

MH1224/0

**Wooden chair BEECH** - seat height 30 cm

MH1030C

MH1030M MH1030Z MH1030L

MH1030N MH10300

**Wooden chair BEECH** - seat height 38 cm

MH1038C

MH1038M MH1038Z MH1038L

> MH1038N MH10380

**Wooden chair BEECH** - seat height 26 cm

MH1026C MH1026M MH1026Z