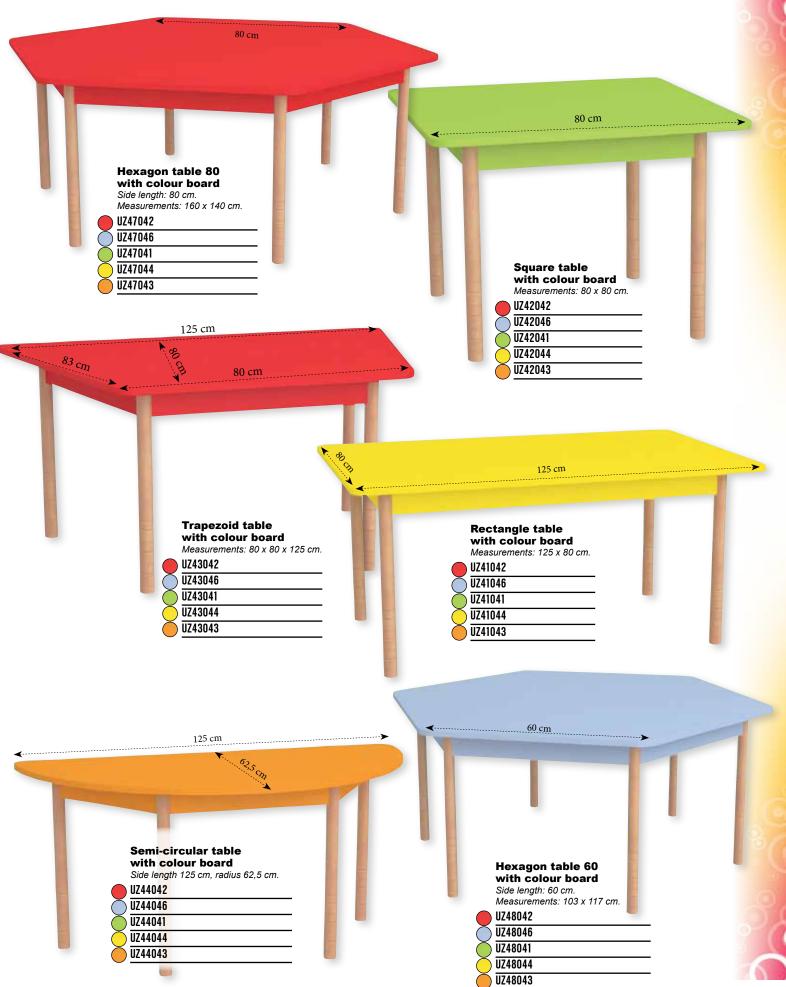

## WOODEN TABLES WITH COLOUR BOARDS AND ADJUSTABLE HEIGHT

Wide range of tables of various shapes, which you can combine to create your own work table sets. Table boards are made of high quality beech chipboard with laminated surface, provided with ABS edging with possibility to select from five colours. All table edges are rounded for the sake of children's safety. Each table includes 3 extensions for each table leg, which enable adjusting the table height to your needs from 40 to 58 cm.

# WOODEN TABLES WITH COLOUR BOARDS AND ADJUSTABLE HEIGHT