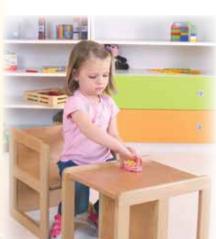

#### Table - Chair

Multifunctional chair, which can also be used as a table. It is made of beech wood (massive construction + seat and back made of plywood).

2 possible seat heights: 19 or 22 cm.

Table height: 35 cm.

Measurements: 39,5 x 33,5 x 36 cm (HxWxL).