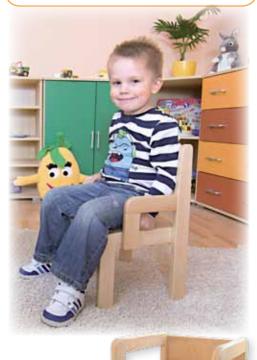

#### MH4522

#### Wooden chair with armrests

Construction with armrests is made of massive beech wood. Seat and back are made of quality plywood and have ergonomical shape. Chair is suitable for small kids in kindergartens. Measurements: 31 x 27,5 x 45 cm (LxWxH).

Seat height: 22 cm.

2 SEAT HEIGHTS 19 CM A 22 CM