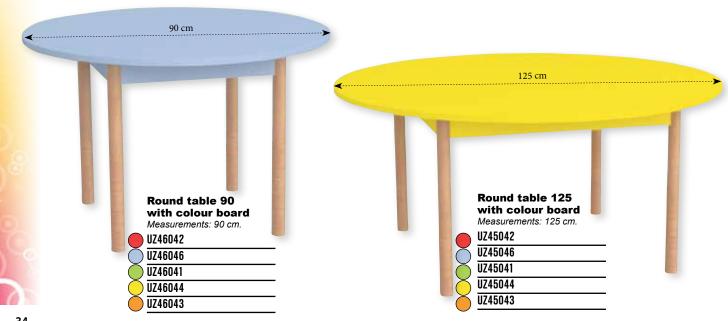

## WOODEN TABLES WITH COLOUR BOARDS AND ADJUSTABLE HEIGHT

Wide range of tables of various shapes, which you can combine to create your own work table sets. Table boards are made of high quality beech chipboard with laminated surface, provided with ABS edging with possibility to select from five colours. All table edges are rounded for the sake of children's safety. Each table includes 3 extensions for each table leg, which enable adjusting the table height to your needs from 40 to 58 cm.

# WOODEN TABLES WITH COLOUR BOARDS AND ADJUSTABLE HEIGHT