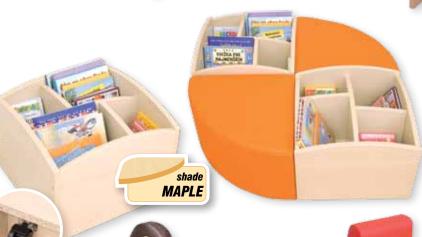

#### UZ32001

#### Bookcase with compartments

Ideal for books, magazines, excercisebooks. Measurements: 45 x 45 x 34 cm (LxHxW).

YOU CAN USE OUR FOAM SEATS (SEE THEM ON PAGES 15 - 17) TO ARRANGE READING CORNERS