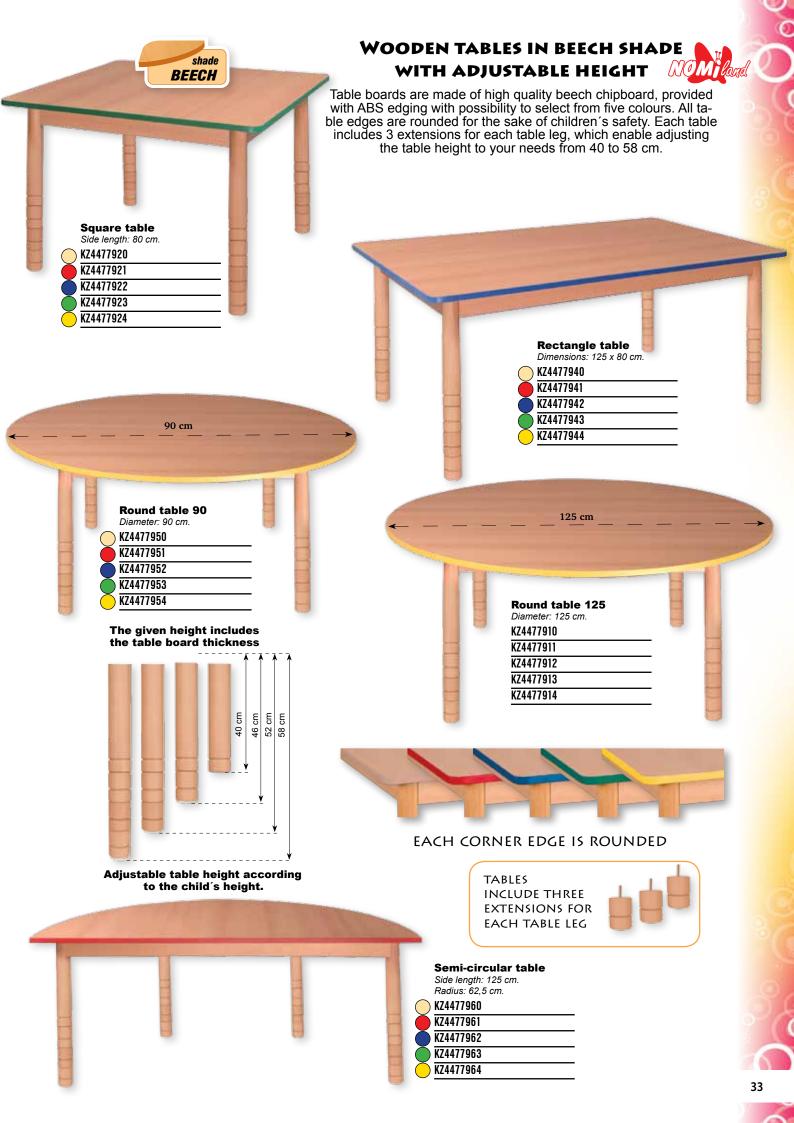

air

Multifunctional chair, which can also be used as a table. It is made of beech wood (massive construction + seat and back made of plywood).

2 possible seat heights: 19 or 22 cm.

Table height: 35 cm.

Measurements: 39,5 x 33,5 x 36 cm (HxWxL).



#### **MULTI-PURPOSE DESK**

Construction of the desk allows more alternatives of usage. The right or left side of the desk can be used with the doors with locker, which are sold separately - you can choose from various colours. It can also be used with plastic containers, which are sold separately. The next alternative - use it as a PC table, as it has holes for cables on the back side. Desk is sold with 2 removable shelves, movable port for keyboard and safe round edges. The desk is made of laminated chipboard in BEECH or MAPLE shade.









### **WOODEN TABLES IN BEECH SHADE** WITH ADJUSTABLE HEIGHT



## WOODEN TABLES WITH COLOUR BOARDS AND ADJUSTABLE HEIGHT

Wide range of tables of various shapes, which you can combine to create your own work table sets. Table boards are made of high quality beech chipboard with laminated surface, provided with ABS edging with possibility to select from five colours. All table edges are rounded for the sake of children's safety. Each table includes 3 extensions for each table leg, which enable adjusting the table height to your needs from 40 to 58 cm.



# WOODEN TABLES WITH COLOUR BOARDS AND ADJUSTABLE HEIGHT





#### **WOODEN CHAIRS**

- massive wooden construction - ergonomic seat and back are made of quality plywood - stackable





MH1222/C

MH1222/M MH1222/Z

MH1222/L MH1222/N MH