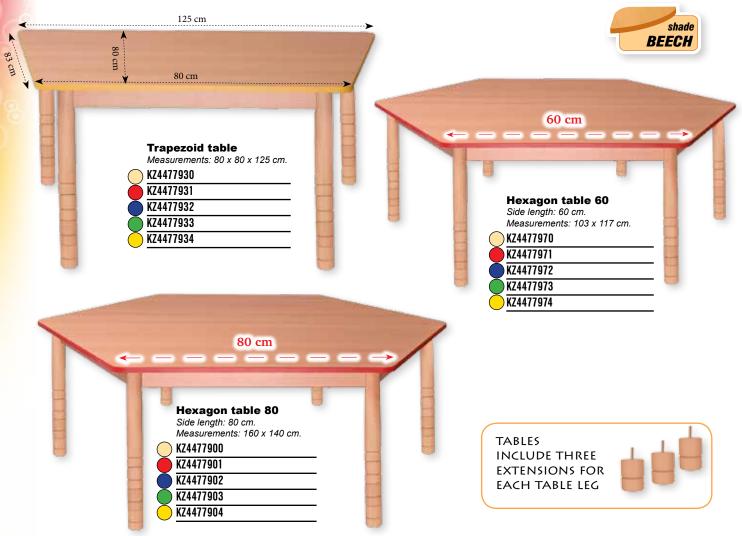

is made of beech wood (massive construction + seat and back made of plywood).

2 possible seat heights: 19 or 22 cm.

Table height: 35 cm.

Measurements: 39,5 x 33,5 x 36 cm (HxWxL).



#### **MULTI-PURPOSE DESK**

Construction of the desk allows more alternatives of usage. The right or left side of the desk can be used with the doors with locker, which are sold separately - you can choose from various colours. It can also be used with plastic containers, which are sold separately. The next alternative - use it as a PC table, as it has holes for cables on the back side. Desk is sold with 2 removable shelves, movable port for keyboard and safe round edges. The desk is made of laminated chipboard in BEECH or MAPLE shade.









### **WOODEN TABLES IN BEECH SHADE** WITH ADJUSTABLE HEIGHT



## WOODEN TABLES WITH COLOUR BOARDS AND ADJUSTABLE HEIGHT

Wide range of tables of various shapes, which you can combine to create your own work table sets. Table boards are made of high quality beech chipboard with laminated surface, provided with ABS edging with possibility to select from five colours. All table edges are rounded for the sake of children's safety. Each table includes 3 extensions for each table leg, which enable adjusting the table height to your needs from 40 to 58 cm.



# WOODEN TABLES WITH COLOUR BOARDS AND ADJUSTABLE HEIGHT





#### **WOODEN CHAIRS**

- massive wooden construction - ergonomic seat and back are made of quality plywood - stackable





MH1222/C

MH1222/M MH1222/Z

MH1222/L MH1222/N MH1222/0

**Wooden chair MAPLE** 

- seat height 34 cm MH1223/C MH1