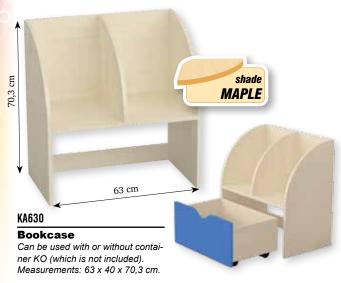

#### Bench for containers

Suitable for 2 containers, which are sold separately.

Measurements: 70 x 40 x 35 cm (LxWxH).

Suitable for books or tools. They can be used with Bench for containers or with Cabinet for books (from page 26).

Measurements: 30 x 35 x 29 cm (LxWxH).

UZ10630 - beech

**UZ10631** - yellow

UZ10632 - red

UZ10633 - green

UZ10634 - blue

**UZ10635** - purple